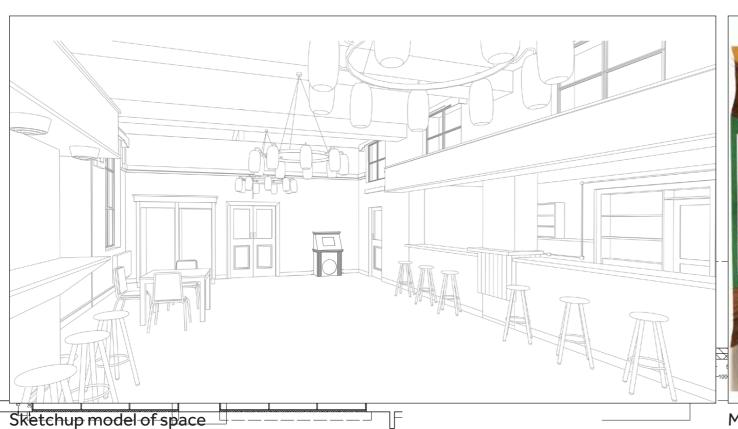

Main Christmas party set - Sketchup/ Photoshop

Detail for new bar and back bar (to the left on visual above)

The Shepherd Party Set