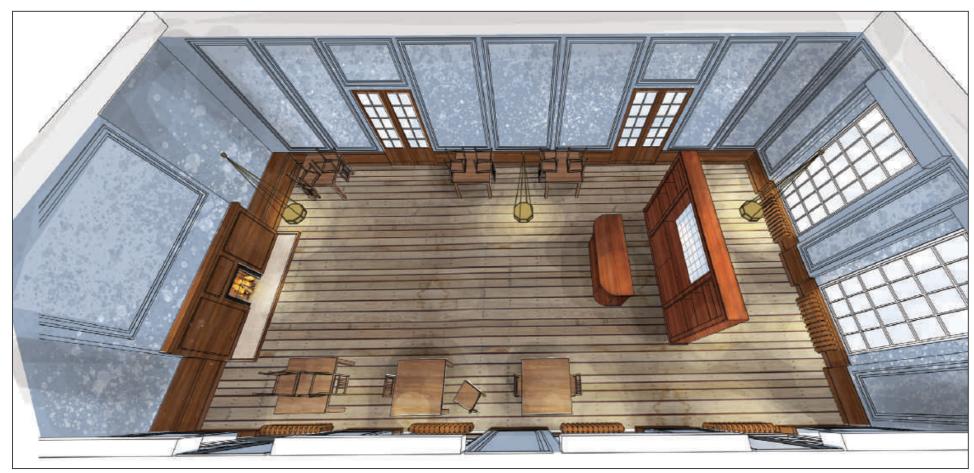

#### Abandoned officer's mess - Sketchup/ Photoshop

Detail for free standing back bar

Detail for fire place

The Shepherd Officer's Mess Set