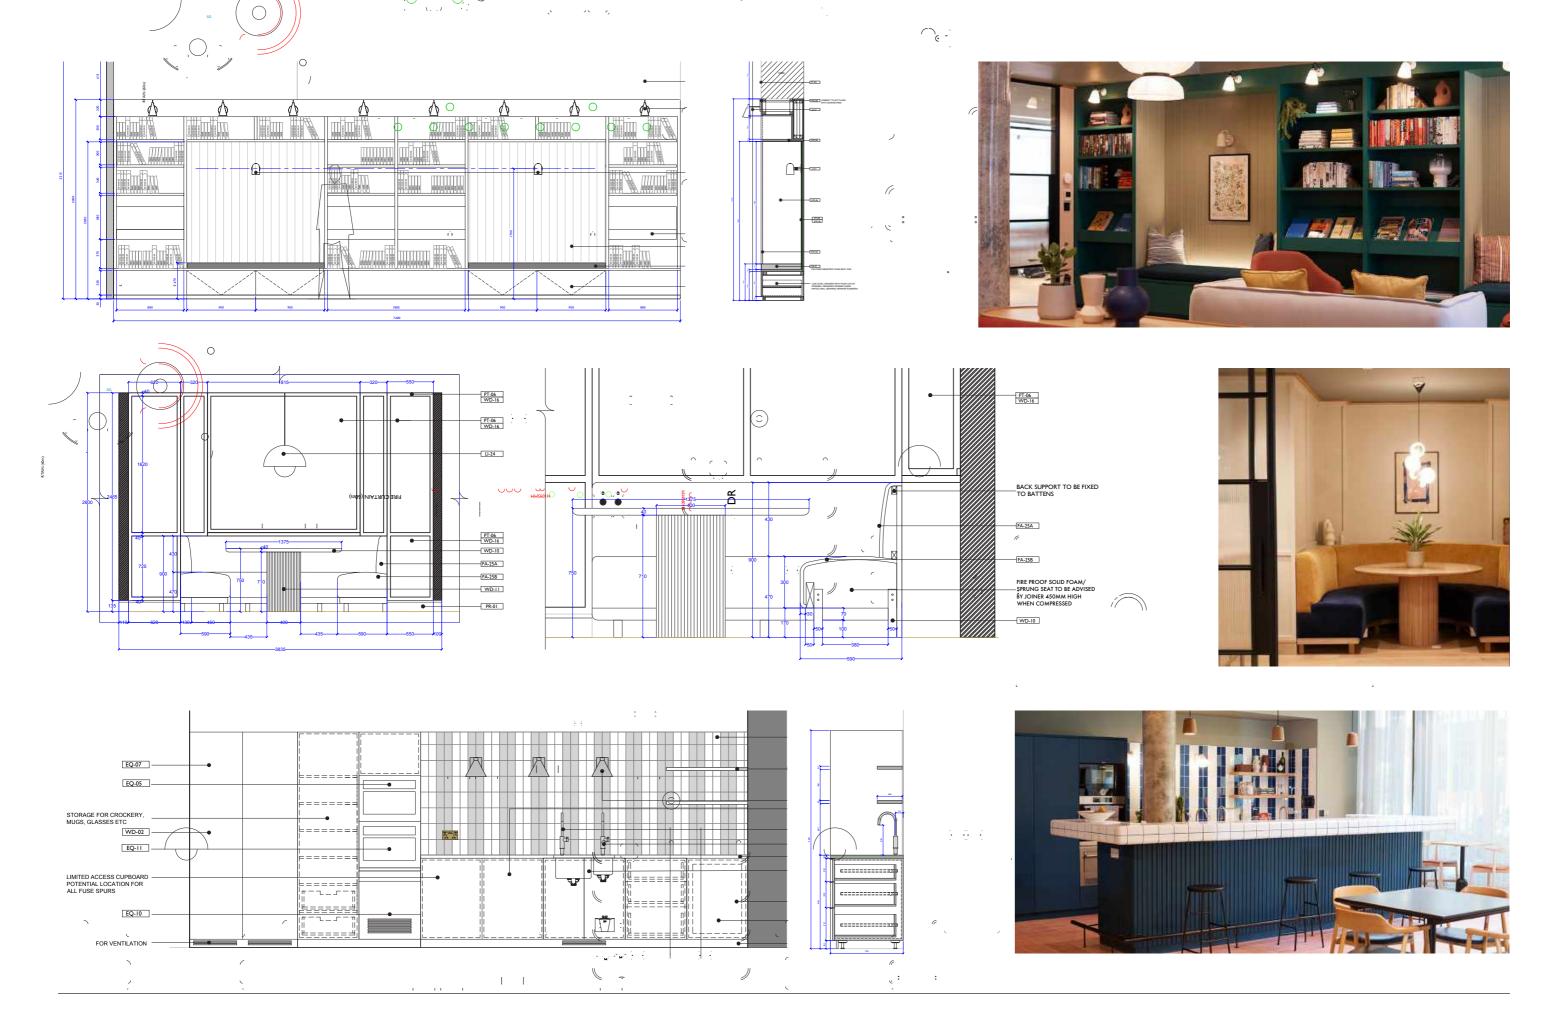

# Living by "Scape"

Private studio apartments with shared social spaces in Guildford

- Sourced sustainable materials like timber and resin terrazzo, bamboo worktops, wool furniture unholstery, reclaimed timber flooring, non toxic MDF (valchromat)
- Construction drawings for joinery pieces and liaising with arheitects on layouts
- Shedules and updating budget
- Specified furniture and light fittings, accessories and rugs

Scape City Finishes

Scape City

Details Example

- Pepared concept presentation for client of clean and contemporary interiors which allow the product to shine
- Did and in-depth colour exploration and developed Sketchup/ Photoshop visuals showing various different options
- Worked with kitchen and building contractors to accommodate the specific operational needs of clients