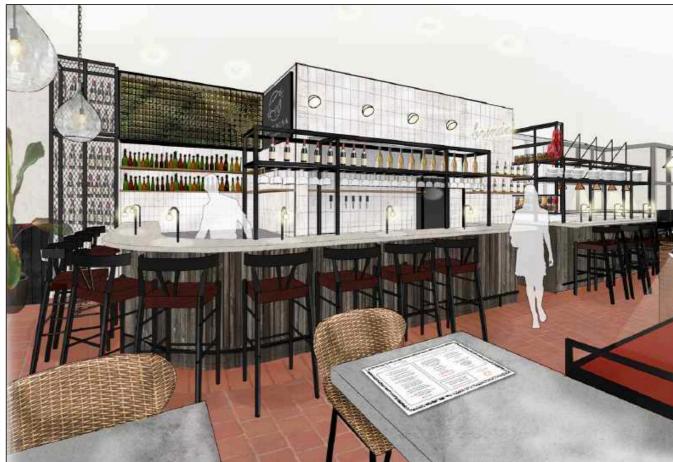

## Tapas Brindisa

Tapas restaurant in Battersea

Designed a shopfront inspired by traditional Spanish restaurants with bi-folding doors that invide the outside in.

- Prepared concept presentation to encapsulate the authentic, uncomplicated and warm spaces we are looking to design.
- Developed layout of restaurant, elevations and joinery details.
- Produced visuals for client meetings.
- Led the project on site, collaborating with builders, suppliers, the council and the clients.

Specified honest and traditional materials like terracotta, zellige tiles and rough plaster finish for interior walls.

Kitchen pass at the back of the restaurant was designed to reflect light and be a feature in the space

Visual of bar showing materials and lighting

Inspiration for mood and materiality. Simple shapes, concrete bar top, warm lighting, rattan stools and black stained chairs

Elevation A

Elevation B Elevation C