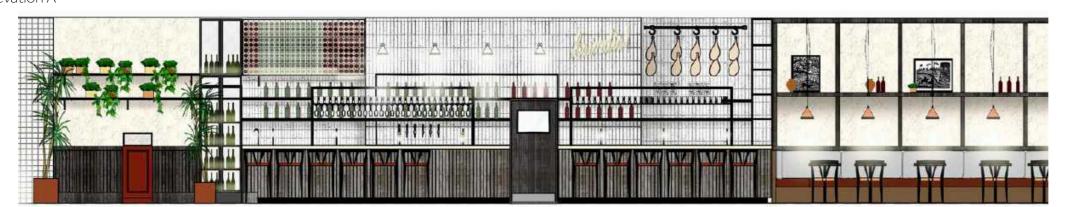

Visual of bar showing materials and lighting

Inspiration for mood and materiality. Simple shapes, concrete bar top, warm lighting, rattan stools and black stained chairs

Elevation A

Elevation B Elevation C

Brindisa Battersea Plan and Elevations

Brindisa Battersea Completed Photos