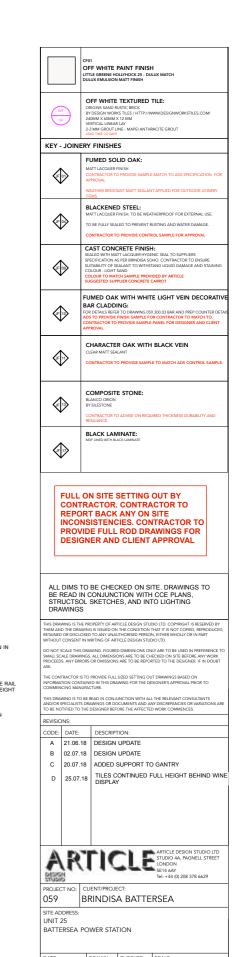

**DETAIL DESIGN** 

059-300.03

OFF WHITE PAINT FINISH OFF WHITE TEXTURED TILE: KEY - JOINERY FINISHES FUMED SOLID OAK BLACKENED STEEL: €F04 CAST CONCRETE FINISH: **€**09 FUMED OAK WITH WHITE LIGHT VEIN DECORA BAR CLADDING: CHARACTER OAK WITH BLACK VEIN  $\bigoplus$  $\bigoplus$ 

> FULL ON SITE SETTING OUT BY CONTRACTOR. CONTRACTOR TO
> REPORT BACK ANY ON SITE
> INCONSISTENCIES. CONTRACTOR TO PROVIDE FULL ROD DRAWINGS FOR DESIGNER AND CLIENT APPROVAL

ALL DIMS TO BE CHECKED ON SITE. DRAWINGS TO BE READ IN CONJUNCTION WITH CCE PLANS, STRUCTSOL SKETCHES, AND INTO LIGHTING DRAWINGS

REVISIONS:

CODE: DATE: DESCRIPTION: A 21.06.18 DESIGN UPDATE B 02.07.18 DESIGN UPDATE 19.07.18 PEANUT TRAY DETAIL AMENDED. NOTES ADDED D 25.07.18 DETAIL K ADDED. LED FROM BOTTLE DISPLAY OMITTED

BRINDISA BATTERSEA

BATTERSEA POWER STATION

CHECKED: KJM SCALE: AS SHOWN GF

**BAR DETAILS** 

**DETAIL DESIGN** 

059-300.04

GENERAL NOTES.

All dimensions to be checked on site prior to commencement of any works, and/or preparation of any shop drawings.