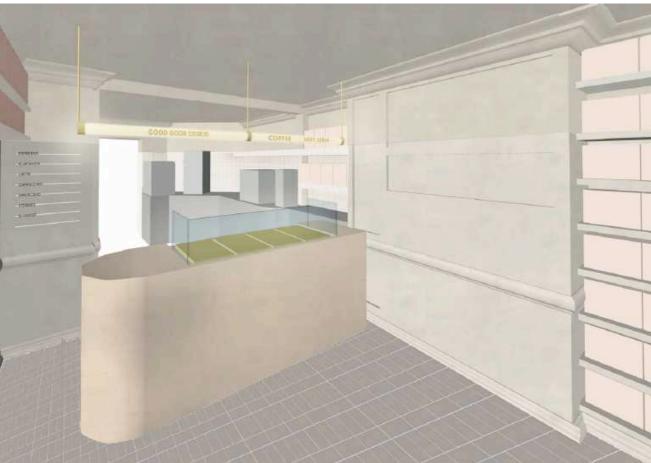

SOURCE STATE OF THE STATE OF TH

2 tone lime wash on walls while keeping existing traditional panelling as a feature. Sleek concrete counter with bespoke brass trays. Bespoke lighting with signage to advertise product.

Internally illuminated bespoke signage to fit in each window pane.

Crème

Crème Completed Photos