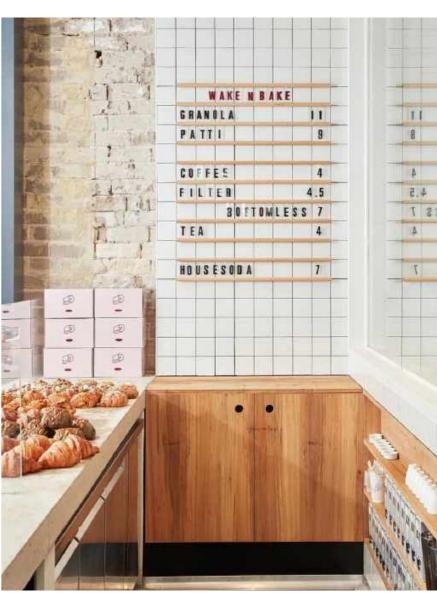

SOURCE STATE OF THE STATE OF TH

2 tone lime wash on walls while keeping existing traditional panelling as a feature. Sleek concrete counter with bespoke brass trays. Bespoke lighting with signage to advertise product.

Internally illuminated bespoke signage to fit in each window pane.

Crème

Crème Completed Photos