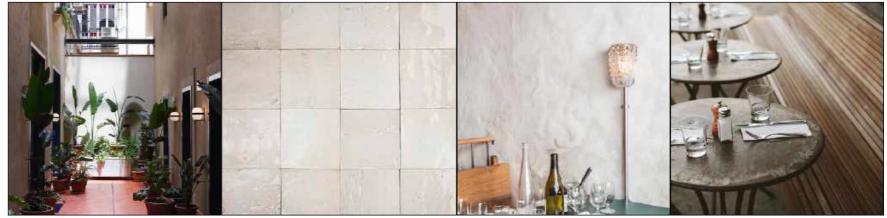

Specified honest and traditional materials like terracotta, zellige tiles and rough plaster finish for interior walls.

Kitchen pass at the back of the restaurant was designed to reflect light and be a feature in the space

Visual of bar showing materials and lighting

Inspiration for mood and materiality. Simple shapes, concrete bar top, warm lighting, rattan stools and black stained chairs

Elevation A

Elevation B Elevation C