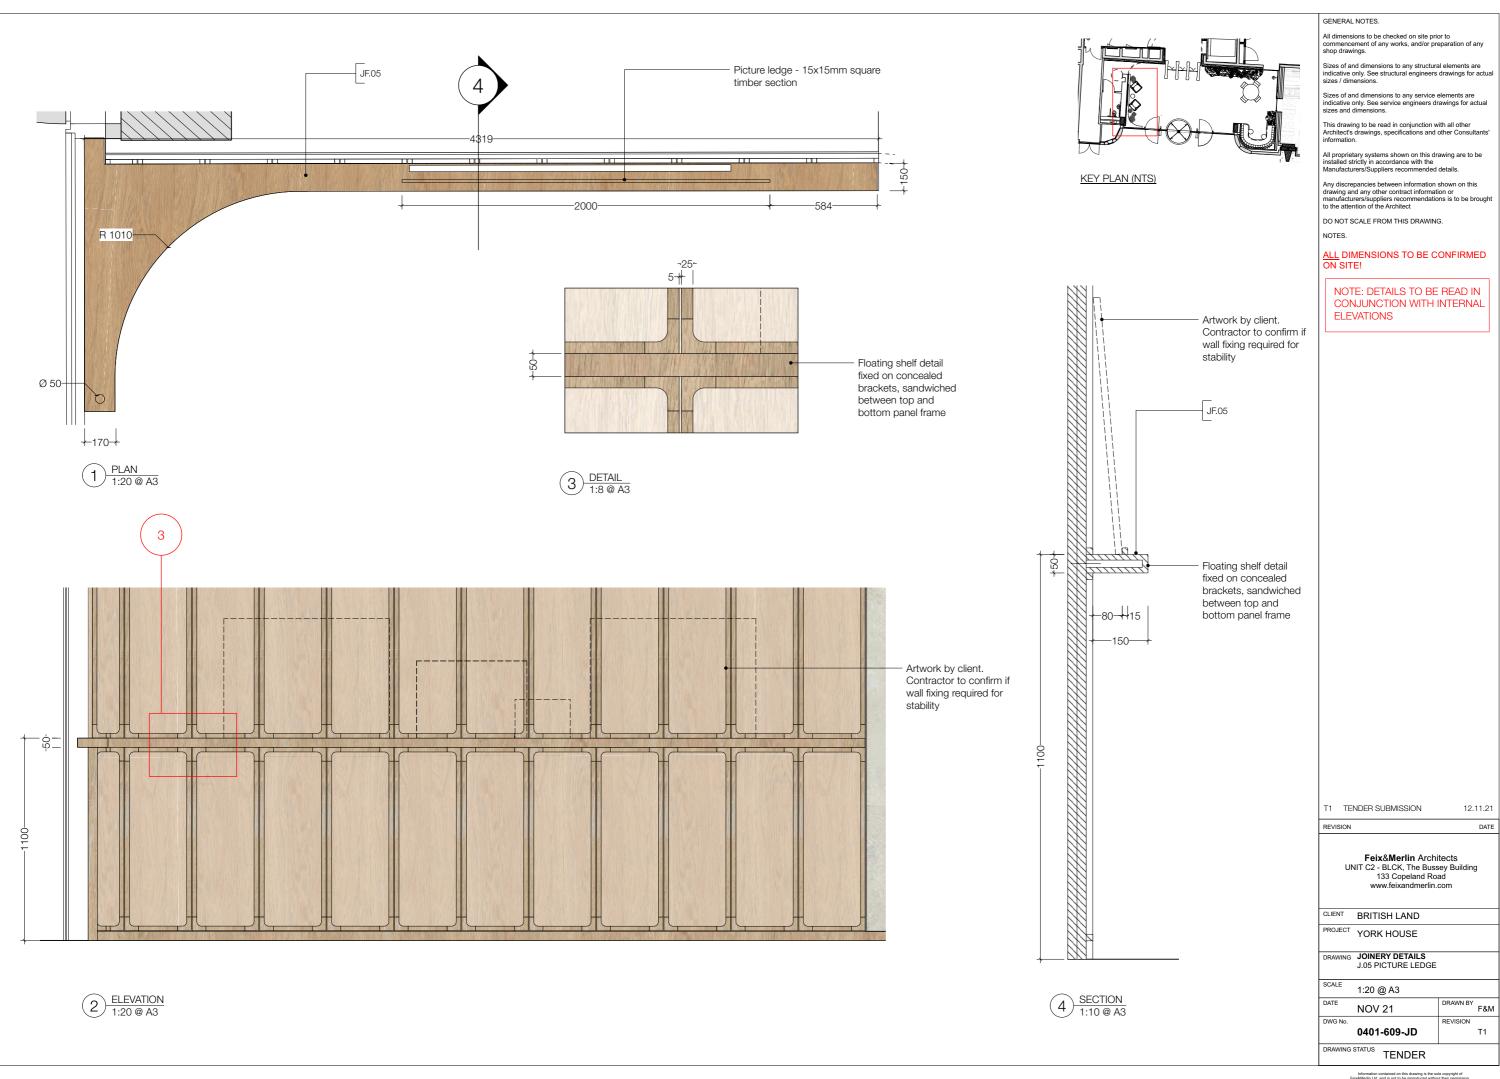

NOTES.

ALL DIMENSIONS TO BE CONFIRMED ON SITE!

KEY PLAN L05 1:200

STAGE 3 (DD)

21.05.21

DATE

REVISION

Feix&Merlin Architects
UNIT C2 - BLCK, The Bussey Building
133 Copeland Road
www.feixandmerlin.com

CLIENT THE CONDUIT

PROJECT 6 LANGLEY STREET

DRAWING GENERAL ARRANGEMENT
PJ.01.2 - Events Banquette

AS MARKED

DATE APRIL 2021

DRAWN BY F&M

0389\_650.2\_ID

DRAWING STATUS STAGE 3 (DD)

Information contained on this drawing is the sole copyright of Feix&Merlin Ltd. and is not to be reproduced without their permission.