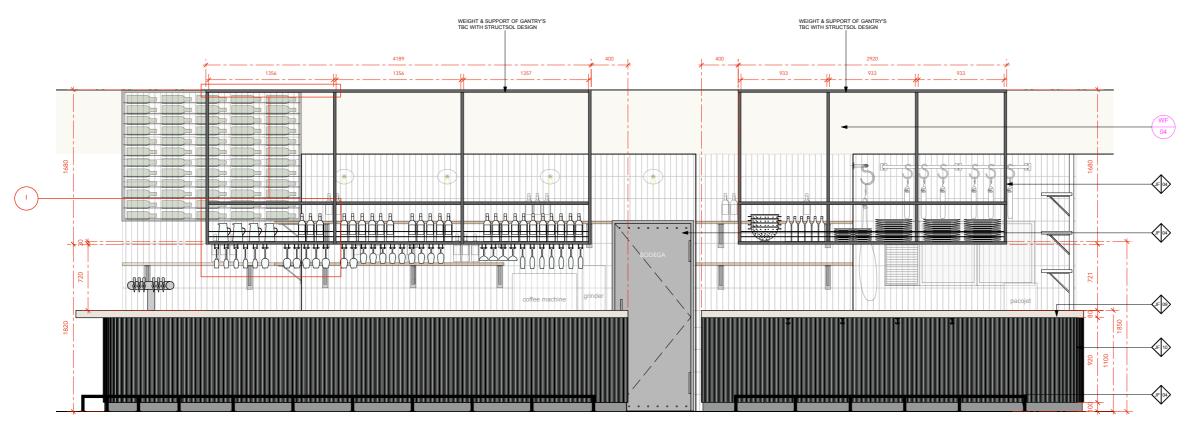

:

BAR DETAILS

STATUS:

DETAIL DESIGN

059-300.02

1 ELEVATION C Scale: 1:20

12.06.18

**BAR DETAILS** 