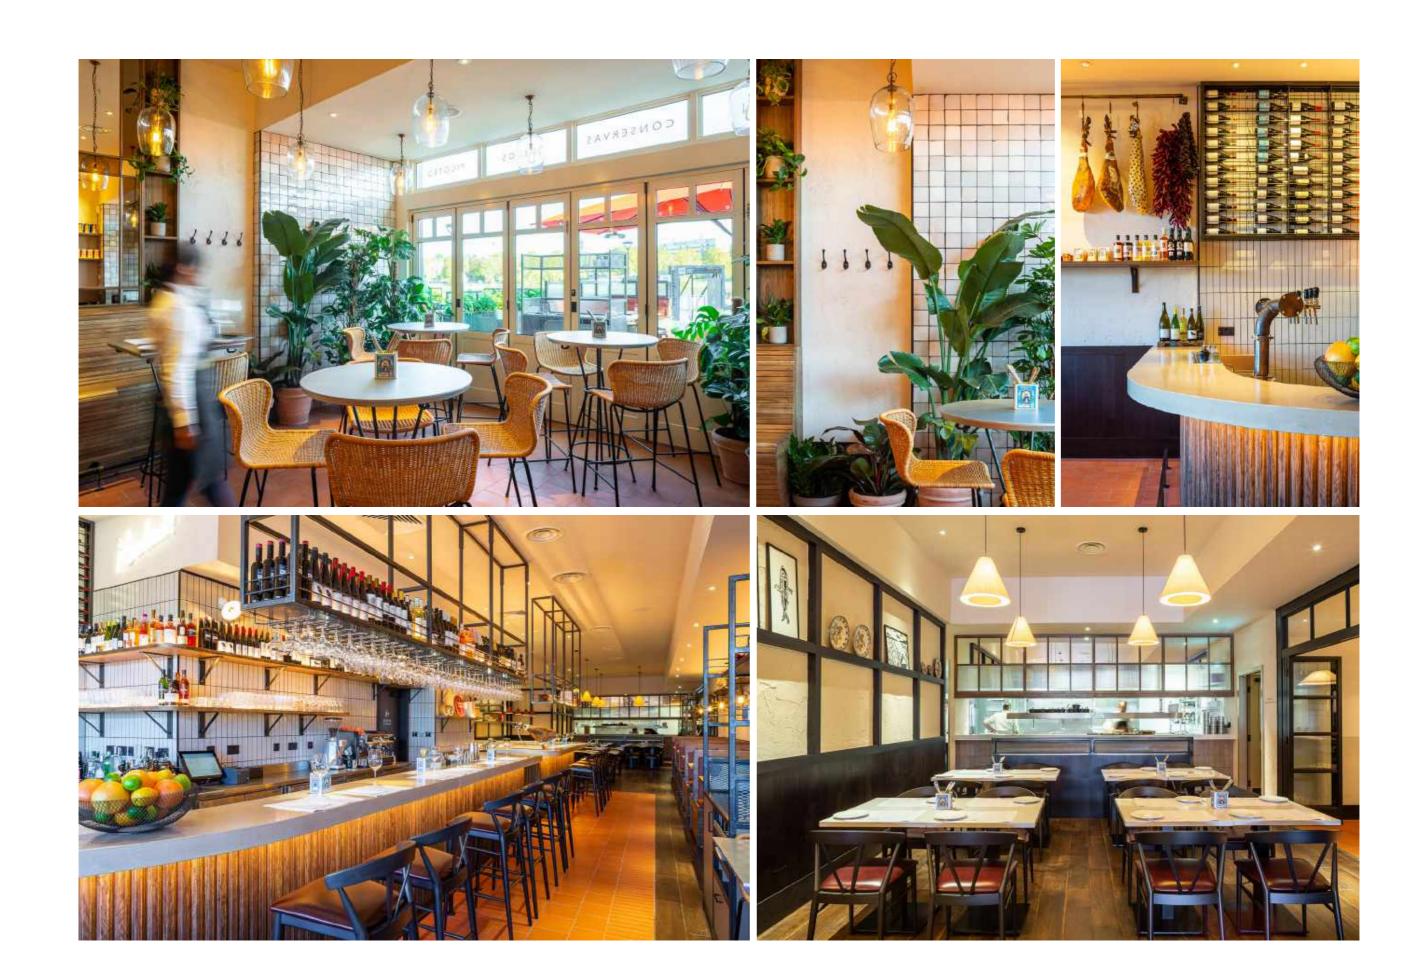

## Tapas Brindisa

Tapas restaurant in Battersea

Designed a shopfront inspired by traditional Spanish restaurants with bi-folding doors that invide the outside in.

- Prepared concept presentation to encapsulate the authentic, uncomplicated and warm spaces we are looking to design.
- Developed layout of restaurant, elevations and joinery details.
- Produced visuals for client meetings.
- Led the project on site, collaborating with builders, suppliers, the council and the clients.

Specified honest and traditional materials like terracotta, zellige tiles and rough plaster finish for interior walls.

Kitchen pass at the back of the restaurant was designed to reflect light and be a feature in the space

Brindisa Battersea Plan and Elevations

Brindisa Battersea Completed Photos