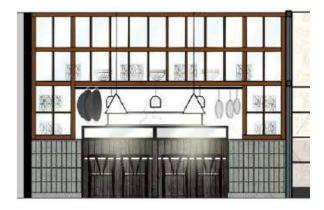

Specified honest and traditional materials like terracotta, zellige tiles and rough plaster finish for interior walls.

Kitchen pass at the back of the restaurant was designed to reflect light and be a feature in the space