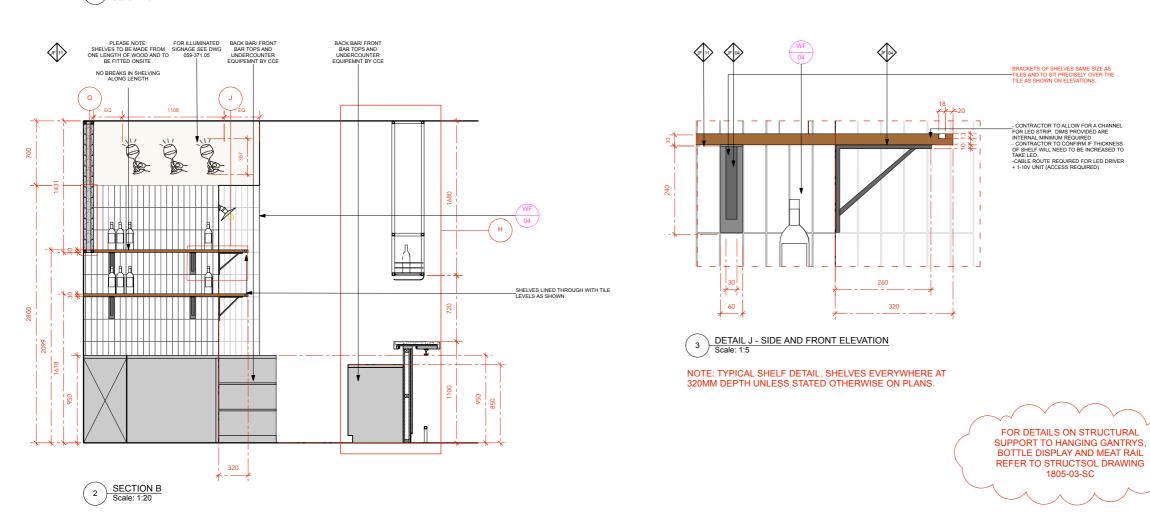

:

BAR DETAILS

STATUS:

DETAIL DESIGN

059-300.02

1 ELEVATION C Scale: 1:20

12.06.18

**BAR DETAILS** 