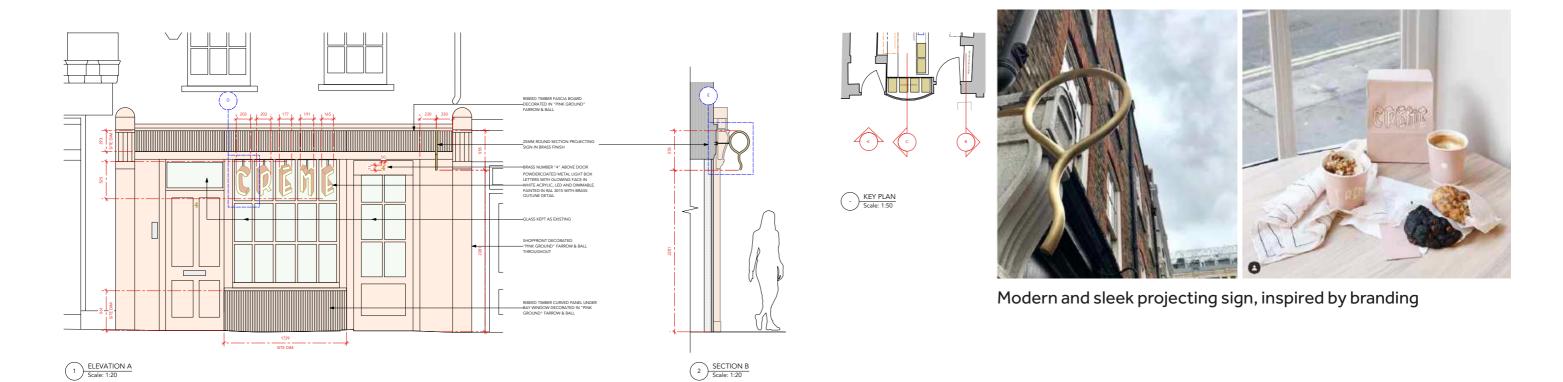

SOURCE STATE OF THE STATE OF TH

2 tone lime wash on walls while keeping existing traditional panelling as a feature. Sleek concrete counter with bespoke brass trays. Bespoke lighting with signage to advertise product.

Internally illuminated bespoke signage to fit in each window pane.

Crème

Crème Completed Photos