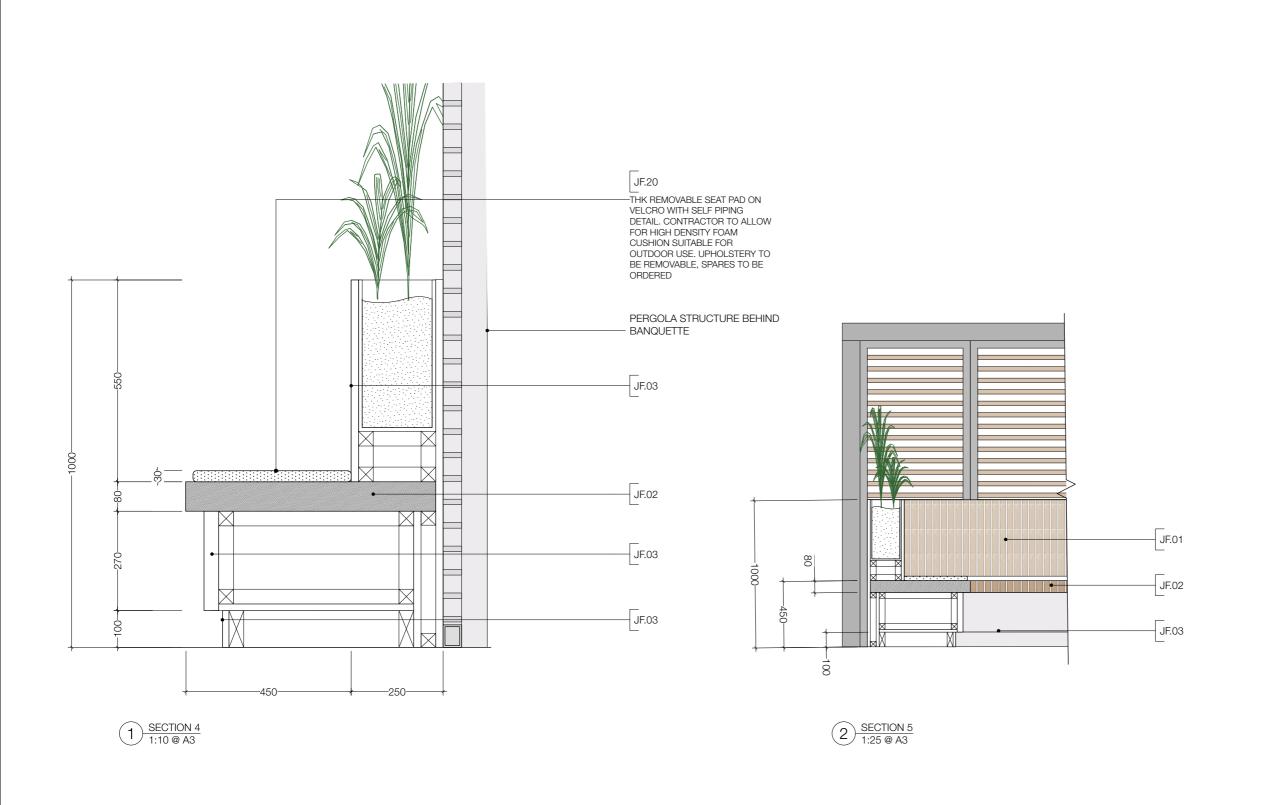

## Tapas Brindisa

Tapas restaurant in Battersea

Designed a shopfront inspired by traditional Spanish restaurants with bi-folding doors that invide the outside in.

- Prepared concept presentation to encapsulate the authentic, uncomplicated and warm spaces we are looking to design.
- Developed layout of restaurant, elevations and joinery details.
- Produced visuals for client meetings.
- Led the project on site, collaborating with builders, suppliers, the council and the clients.

Specified honest and traditional materials like terracotta, zellige tiles and rough plaster finish for interior walls.

Kitchen pass at the back of the restaurant was designed to reflect light and be a feature in the space

Visual of bar showing materials and lighting

Inspiration for mood and materiality. Simple shapes, concrete bar top, warm lighting, rattan stools and black stained chairs

Elevation A

Elevation B Elevation C