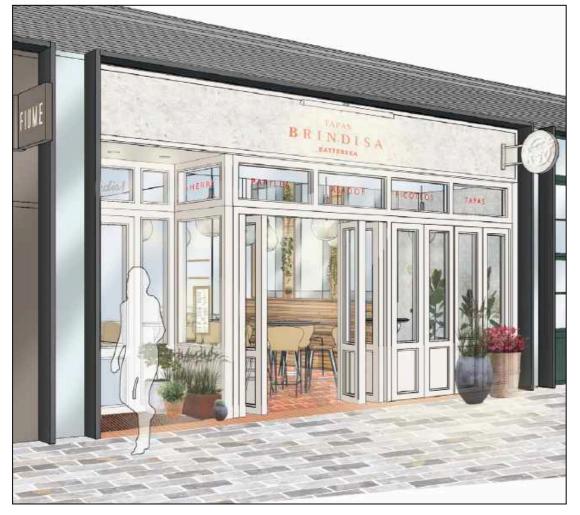

## Tapas Brindisa

Tapas restaurant in Battersea

Designed a shopfront inspired by traditional Spanish restaurants with bi-folding doors that invide the outside in.

- Prepared concept presentation to encapsulate the authentic, uncomplicated and warm spaces we are looking to design.
- Developed layout of restaurant, elevations and joinery details.
- Produced visuals for client meetings.
- Led the project on site, collaborating with builders, suppliers, the council and the clients.