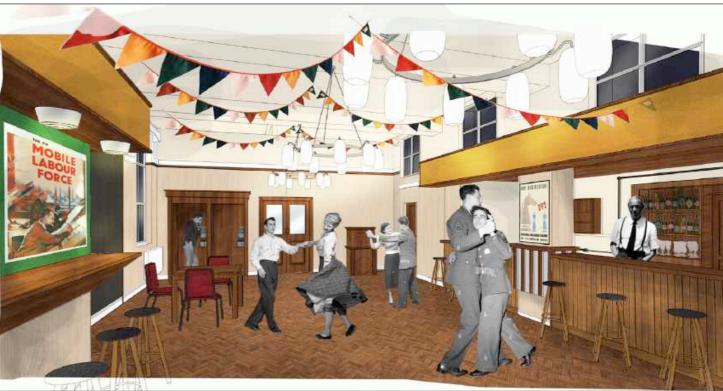

Main Christmas party set - Sketchup/ Photoshop

Detail for new bar and back bar (to the left on visual above)

The Shepherd Party Set