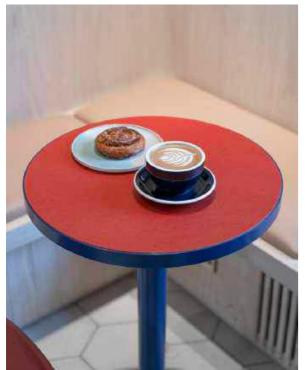

## Colicci Storey's Gate

Cafe in a listed building in St James's Park

#### CLEAN . ELEGANT . WARM . INVITING . FUNCTIONAL . TOUCHES OF AVIARY REFERENCES

Detailing re-interpreted from early aviary forms// Warmer tonal palette inspiration drawn from Autumnal St James Park//

Elegants detailing, aviary references in lighting and furniture. Robus and beautiful materials.

Colicci Storey's Gate Completed Photos