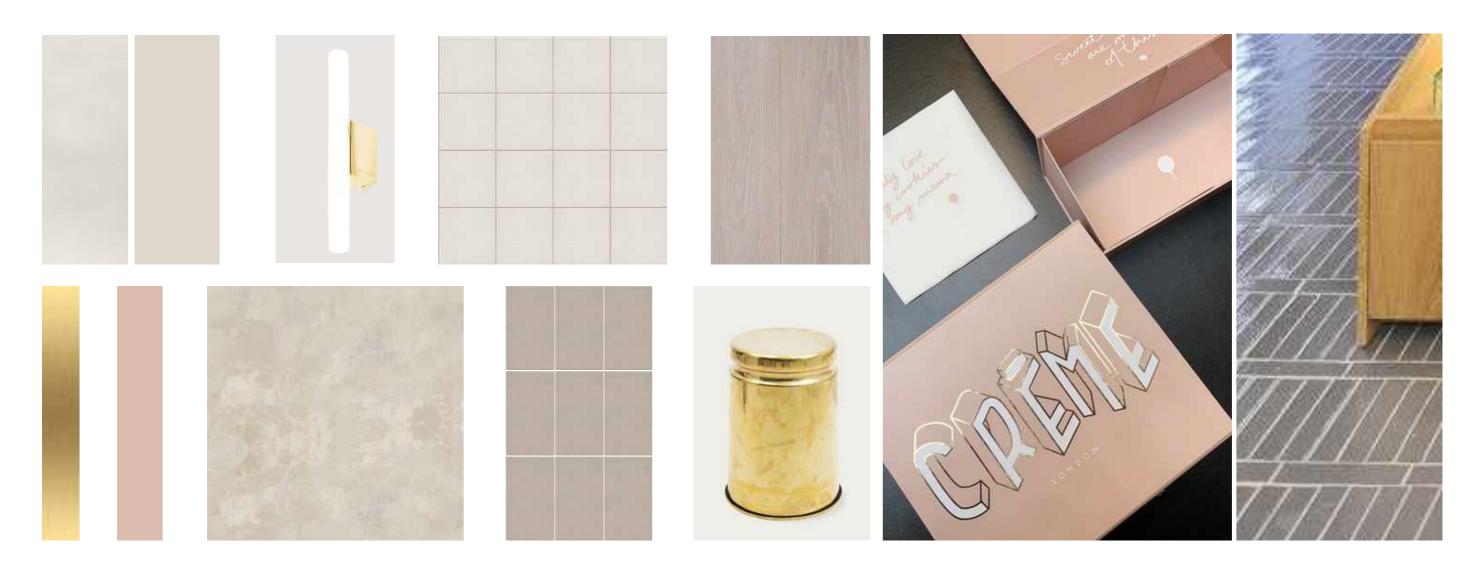

SOURCE STATE OF THE STATE OF TH

2 tone lime wash on walls while keeping existing traditional panelling as a feature. Sleek concrete counter with bespoke brass trays. Bespoke lighting with signage to advertise product.