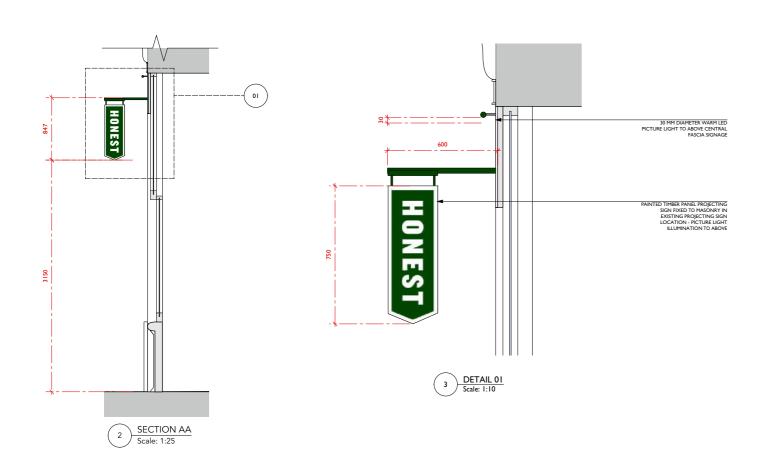

TECHNICAL DRAWINGS
SELECTED COMPLETE PROJECTS

PAGE 3-13 PAGE 14-31

1 ELEVATION Scale: 1:25

ARTICLE DESIGN STUDIO LTD
STUDIO 4A, PAGNELL STREET
LONDON
DESIGN
STUDIO
TEI- 444 (0) 208 378 6629

075

HONEST

SITE ADDRESS: 81-81 OLD BROAD ST LONDON EC2M 1PR

DATE: DRAWN: CHECKED: SCALE: 21.06.19 GF KJM AS SHOWN

REV:

SHOPFRONT ELEVATION - PROPOSED

DRAFT

075-210