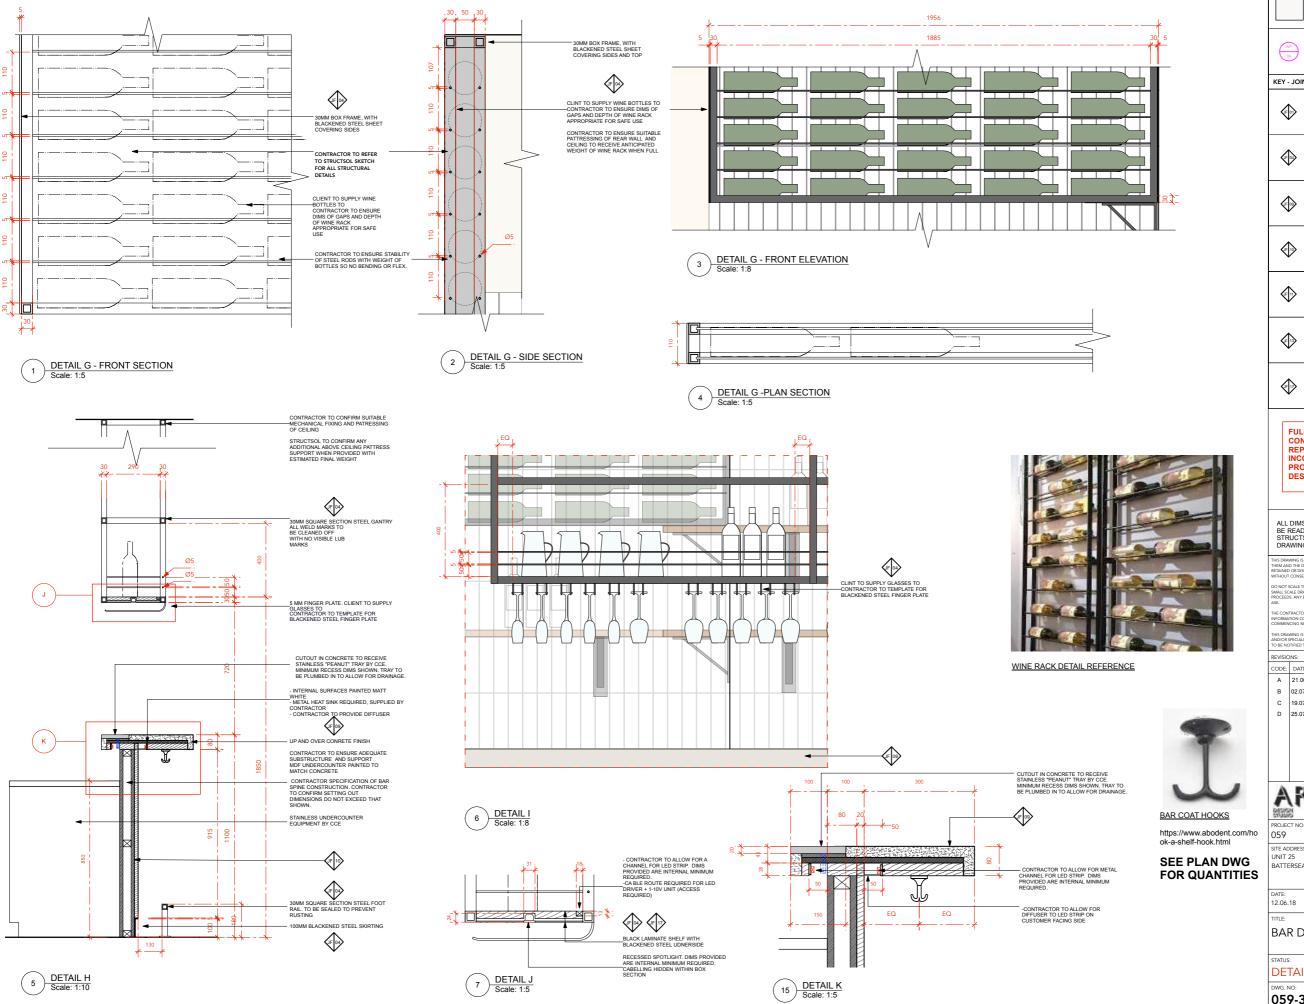

> FULL ON SITE SETTING OUT BY CONTRACTOR. CONTRACTOR TO
> REPORT BACK ANY ON SITE
> INCONSISTENCIES. CONTRACTOR TO PROVIDE FULL ROD DRAWINGS FOR DESIGNER AND CLIENT APPROVAL

ALL DIMS TO BE CHECKED ON SITE. DRAWINGS TO BE READ IN CONJUNCTION WITH CCE PLANS, STRUCTSOL SKETCHES, AND INTO LIGHTING DRAWINGS

REVISIONS:

CODE: DATE: DESCRIPTION: A 21.06.18 DESIGN UPDATE B 02.07.18 DESIGN UPDATE 19.07.18 PEANUT TRAY DETAIL AMENDED. NOTES ADDED D 25.07.18 DETAIL K ADDED. LED FROM BOTTLE DISPLAY OMITTED

BRINDISA BATTERSEA

BATTERSEA POWER STATION

CHECKED: KJM SCALE: AS SHOWN GF

**BAR DETAILS** 

**DETAIL DESIGN** 

059-300.04

GENERAL NOTES.

All dimensions to be checked on site prior to commencement of any works, and/or preparation of any shop drawings.