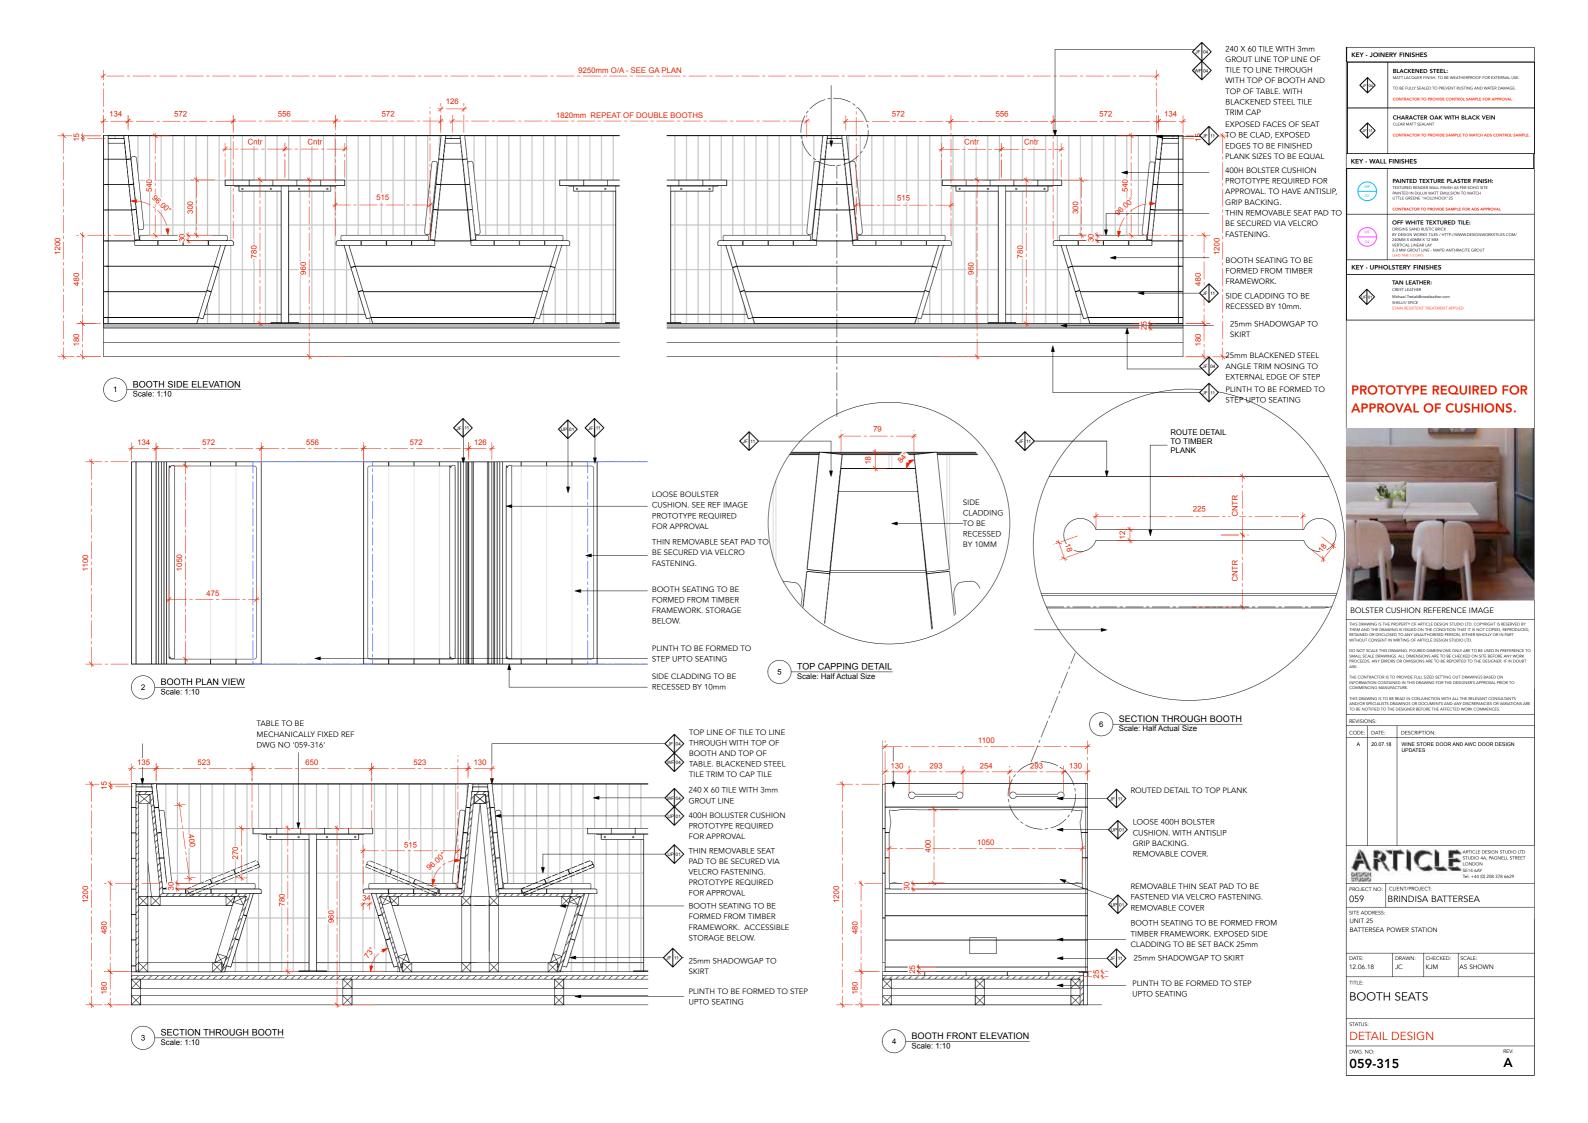

## Tapas Brindisa

Tapas restaurant in Battersea

Designed a shopfront inspired by traditional Spanish restaurants with bi-folding doors that invide the outside in.

- Prepared concept presentation to encapsulate the authentic, uncomplicated and warm spaces we are looking to design.
- Developed layout of restaurant, elevations and joinery details.
- Produced visuals for client meetings.
- Led the project on site, collaborating with builders, suppliers, the council and the clients.

Specified honest and traditional materials like terracotta, zellige tiles and rough plaster finish for interior walls.

Kitchen pass at the back of the restaurant was designed to reflect light and be a feature in the space