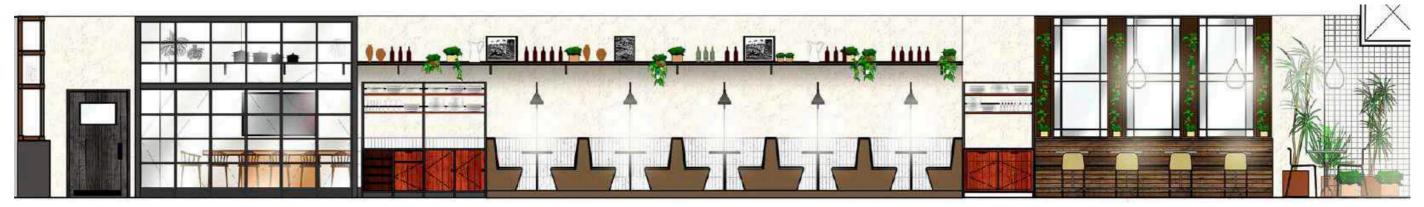

## Tapas Brindisa

Tapas restaurant in Battersea

Designed a shopfront inspired by traditional Spanish restaurants with bi-folding doors that invide the outside in.

- Prepared concept presentation to encapsulate the authentic, uncomplicated and warm spaces we are looking to design.
- Developed layout of restaurant, elevations and joinery details.
- Produced visuals for client meetings.
- Led the project on site, collaborating with builders, suppliers, the council and the clients.

Visual of bar showing materials and lighting

Inspiration for mood and materiality. Simple shapes, concrete bar top, warm lighting, rattan stools and black stained chairs

Elevation A

Elevation B Elevation C

Brindisa Battersea Plan and Elevations

Brindisa Battersea Completed Photos