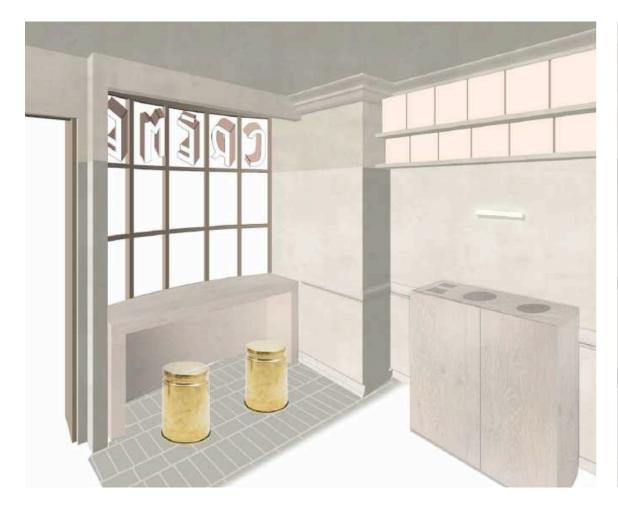

SOURCE STATE OF THE STATE OF TH

2 tone lime wash on walls while keeping existing traditional panelling as a feature. Sleek concrete counter with bespoke brass trays. Bespoke lighting with signage to advertise product.