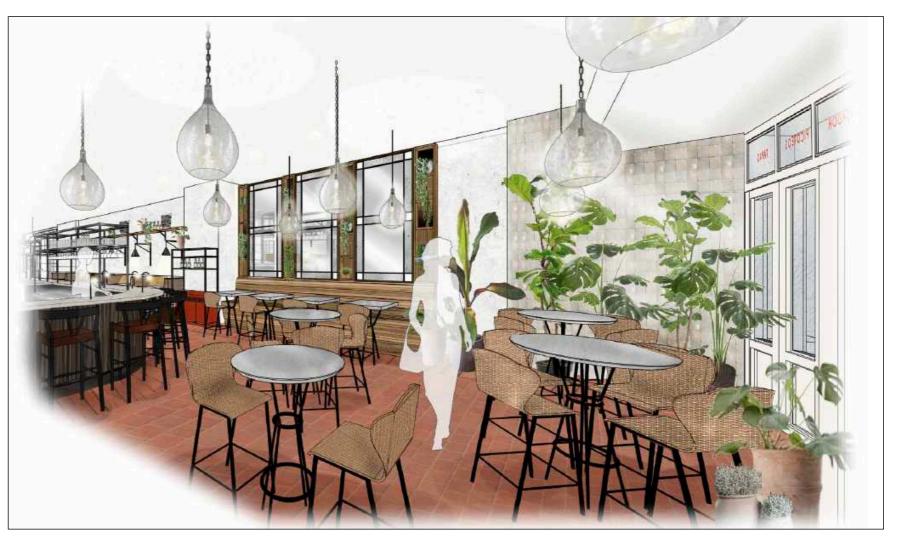

## Tapas Brindisa

Tapas restaurant in Battersea

Designed a shopfront inspired by traditional Spanish restaurants with bi-folding doors that invide the outside in.

- Prepared concept presentation to encapsulate the authentic, uncomplicated and warm spaces we are looking to design.
- Developed layout of restaurant, elevations and joinery details.
- Produced visuals for client meetings.
- Led the project on site, collaborating with builders, suppliers, the council and the clients.

Specified honest and traditional materials like terracotta, zellige tiles and rough plaster finish for interior walls.

Kitchen pass at the back of the restaurant was designed to reflect light and be a feature in the space