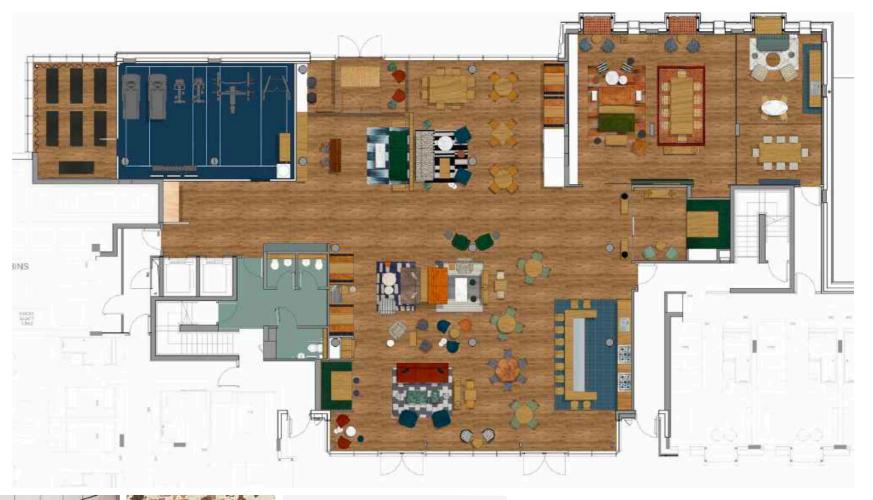

# Living by "Scape"

Private studio apartments with shared social spaces in Guildford

- Sourced sustainable materials like timber and resin terrazzo, bamboo worktops, wool furniture unholstery, reclaimed timber flooring, non toxic MDF (valchromat)
- Construction drawings for joinery pieces and liaising with arheitects on layouts
- Shedules and updating budget
- Specified furniture and light fittings, accessories and rugs

Scape City Finishes

Scape City

Details Example

- Pepared concept presentation for client of clean and contemporary interiors which allow the product to shine
- Did and in-depth colour exploration and developed Sketchup/ Photoshop visuals showing various different options
- Worked with kitchen and building contractors to accommodate the specific operational needs of clients