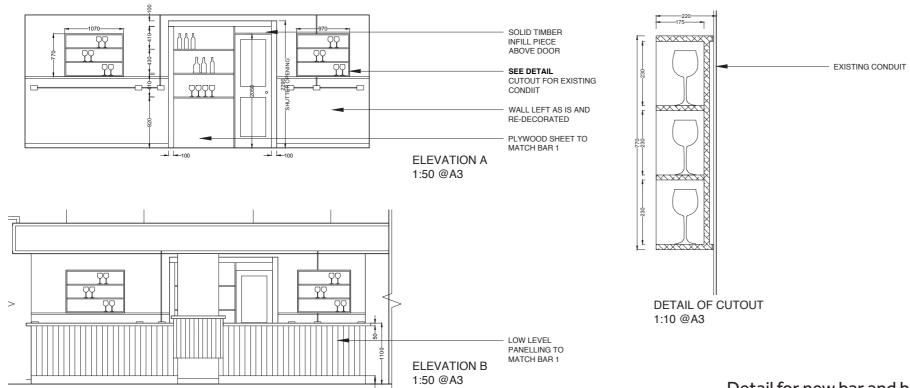

Main Christmas party set - Sketchup/ Photoshop

Detail for new bar and back bar (to the left on visual above)

The Shepherd Party Set