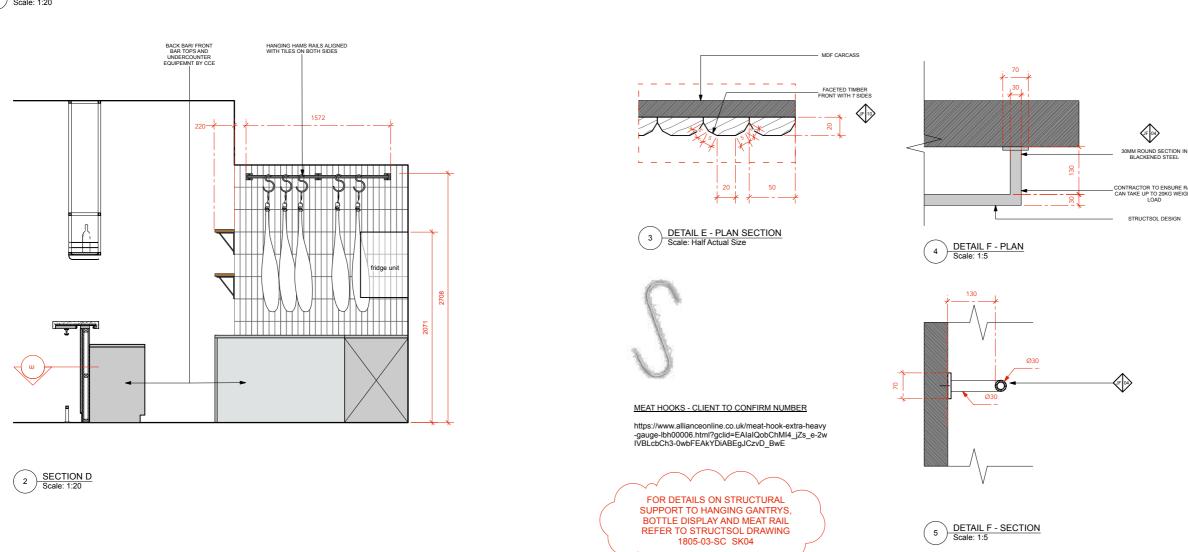

#### SECTION A Scale: 1:20

FULL ON SITE SETTING OUT BY CONTRACTOR. CONTRACTOR TO REPORT BACK ANY ON SITE INCONSISTENCIES. CONTRACTOR TO PROVIDE FULL ROD DRAWINGS FOR DESIGNER AND CLIENT APPROVAL

ALL DIMS TO BE CHECKED ON SITE. DRAWINGS TO BE READ IN CONJUNCTION WITH CCE PLANS, STRUCTSOL SKETCHES, AND INTO LIGHTING DRAWINGS

THIS DRAWING IS THE PROPERTY OF ARTICLE DESIGN STUDIO LTD. COPYRIGHT IS RESERVED THEM AND THE DRAWING IS ISSUED ON THE CONDITION THAT IT IS NOT COPIED, REPRODU RETAINED OR DISCLOSED TO ANY UNAUTHORISED PERSON, EITHER WHOLLY OR IN PART WITHOUT CONSENT IN WRITING OF ARTICLE DESIGN STUDIO LTD.

DO NOT SCALE THIS DRAWING, FIGURED DIMESNIONS ONLY ARE TO BE USED IN REFERENCE:
SMALL SCALE DRAWINGS, ALL DIMENSIONS ARE TO BE CHECKED ON SITE BEFORE ANY WORK
PROCEEDS, ANY ERRORS OR OMISSIONS ARE TO BE REPORTED TO THE DESIGNER. IF IN DOUBT
ASK.

INFORMATION CONTAINED IN THIS DRAWING FOR THE DESIGNER'S APPROVAL PRICOMMENCING MANUFACTURE.

THIS DRAWING IS TO BE READ IN CONJUNCTION WITH ALL THE RELEVANT CONSULTANTS AND/OR SPECIALISTS DRAWINGS OR DOCUMENTS AND ANY DISCREPANCIES OR VARIATIONS. TO BE NOTIFIED TO THE DESIGNER BEFORE THE AFFECTED WORK COMMENCES.

REVISIONS:

ARTICLE DESIGN STUDIO LTD

ARTICLE DESIGN STUDIO LA, PAGNELL STREET
LONDON

Tel: +44 (0) 208 378 6629

PROJECT NO: CLIENT/PROJECT:
059 BRINDISA BATTERSEA

UNIT 25 BATTERSEA POWER STATION

DATE: DRAWN: CHECKED: SCALE:
12.06.18 GF KJM AS SHOWN

:

BAR DETAILS

STATUS:

DETAIL DESIGN

059-300.02

1 ELEVATION C Scale: 1:20

12.06.18

**BAR DETAILS** 

**DETAIL DESIGN** 

059-300.03

OFF WHITE PAINT FINISH OFF WHITE TEXTURED TILE: KEY - JOINERY FINISHES FUMED SOLID OAK BLACKENED STEEL: €F04 CAST CONCRETE FINISH: **€**09 FUMED OAK WITH WHITE LIGHT VEIN DECORA BAR CLADDING: CHARACTER OAK WITH BLACK VEIN  $\bigoplus$  $\bigoplus$ 