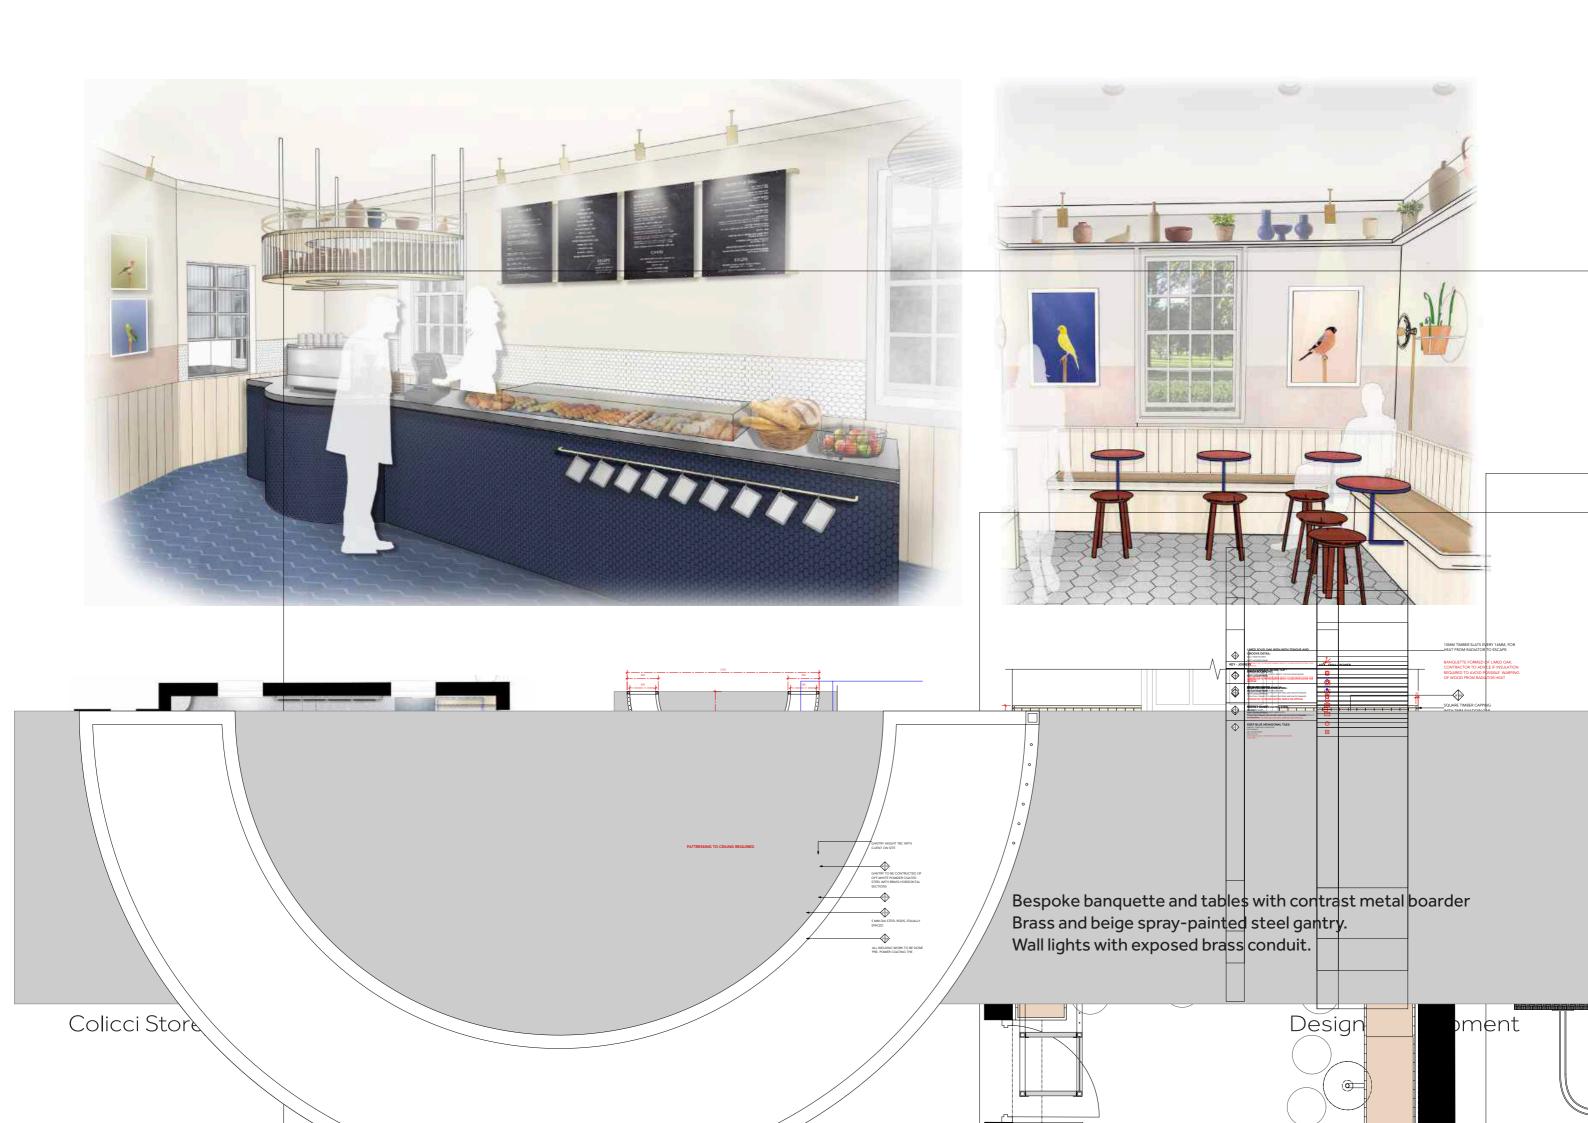

## Colicci Storey's Gate

Cafe in a listed building in St James's Park

#### CLEAN . ELEGANT . WARM . INVITING . FUNCTIONAL . TOUCHES OF AVIARY REFERENCES

Detailing re-interpreted from early aviary forms// Warmer tonal palette inspiration drawn from Autumnal St James Park//

- I completed drawings pack and visuals. Coordinating kitchen, electrical, design and builders drawings
- Made regular site visits, liaising with the main contractor and the Royal Parks team
- -Put together an art and accessories pack, and liaised with a planting consultants on a large selection of plants for the back garden.
- Budgeting

Elegants detailing, aviary references in lighting and furniture. Robus and beautiful materials.

Colicci Storey's Gate Completed Photos