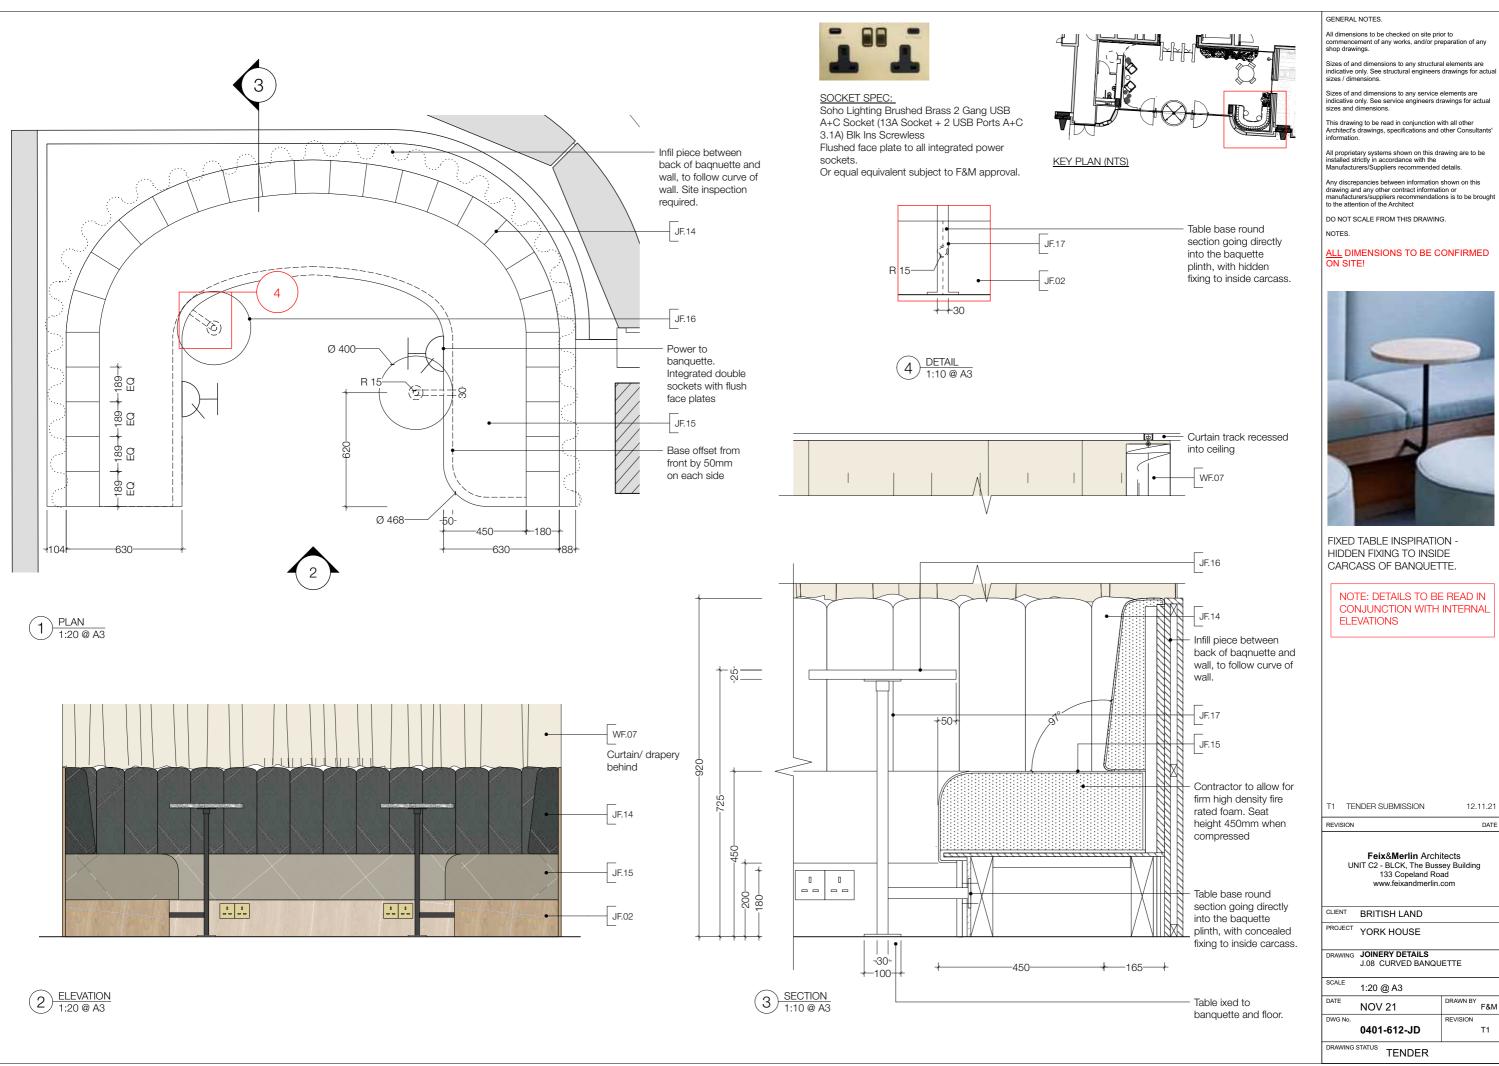

NOTES.

ALL DIMENSIONS TO BE CONFIRMED ON SITE!

KEY PLAN L05 1:200

STAGE 3 (DD)

21.05.21

DATE

REVISION

Feix&Merlin Architects
UNIT C2 - BLCK, The Bussey Building
133 Copeland Road
www.feixandmerlin.com

CLIENT THE CONDUIT

PROJECT 6 LANGLEY STREET

DRAWING GENERAL ARRANGEMENT
PJ.01.2 - Events Banquette

AS MARKED

DATE APRIL 2021

DRAWN BY F&M

0389\_650.2\_ID

DRAWING STATUS STAGE 3 (DD)

Information contained on this drawing is the sole copyright of Feix&Merlin Ltd. and is not to be reproduced without their permission.