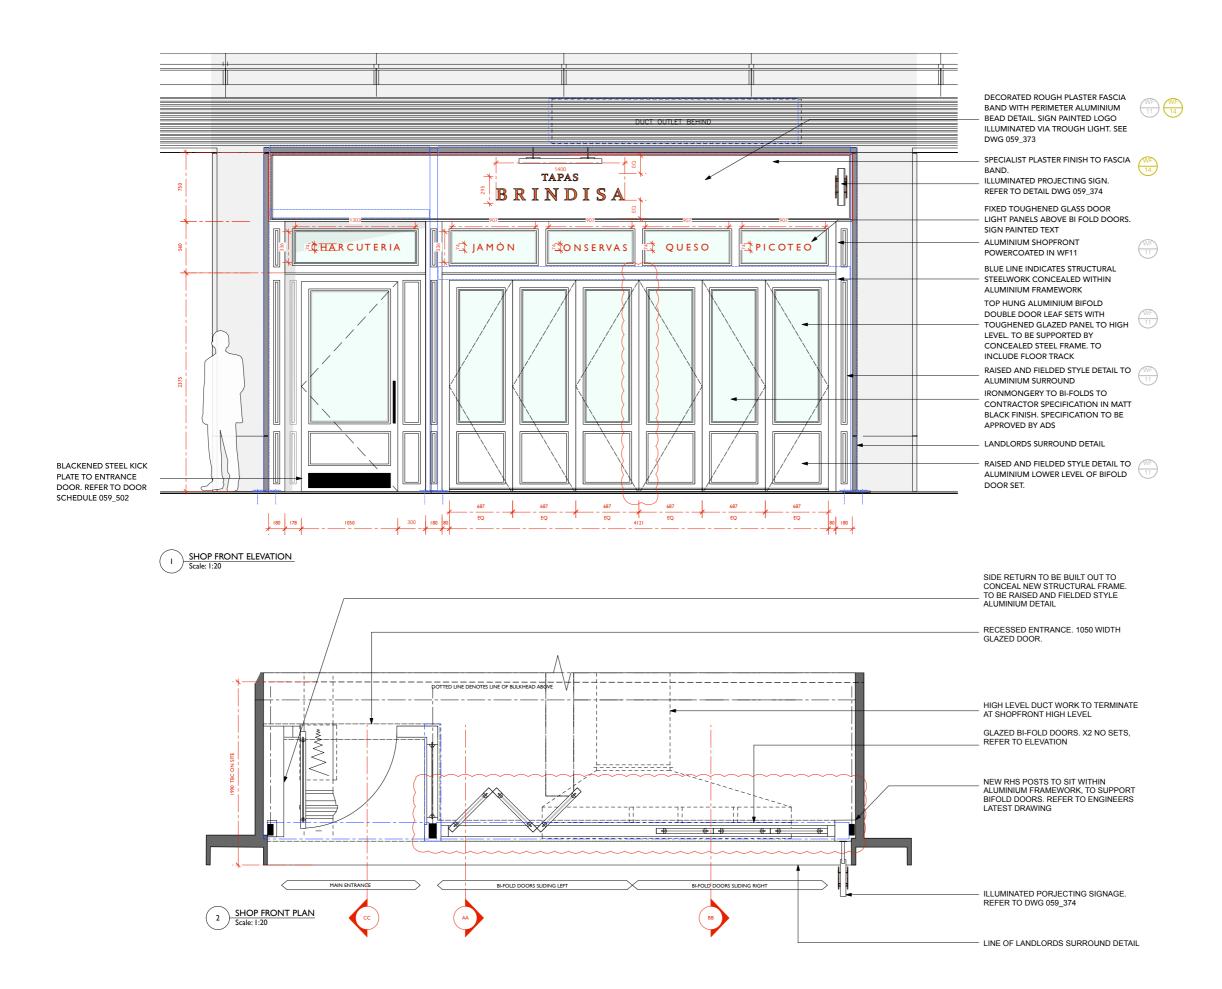

## Tapas Brindisa

Tapas restaurant in Battersea

Designed a shopfront inspired by traditional Spanish restaurants with bi-folding doors that invide the outside in.

- Prepared concept presentation to encapsulate the authentic, uncomplicated and warm spaces we are looking to design.
- Developed layout of restaurant, elevations and joinery details.
- Produced visuals for client meetings.
- Led the project on site, collaborating with builders, suppliers, the council and the clients.

Visual of bar showing materials and lighting

Inspiration for mood and materiality. Simple shapes, concrete bar top, warm lighting, rattan stools and black stained chairs

Elevation A

Elevation B Elevation C

Brindisa Battersea Plan and Elevations

Brindisa Battersea Completed Photos