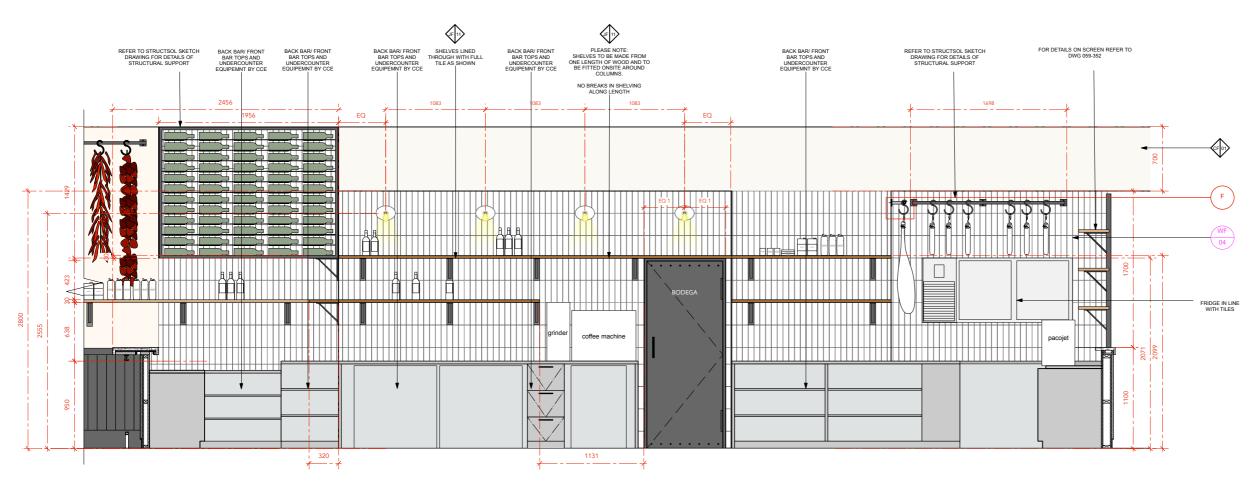

#### SECTION A Scale: 1:20

FULL ON SITE SETTING OUT BY CONTRACTOR. CONTRACTOR TO REPORT BACK ANY ON SITE INCONSISTENCIES. CONTRACTOR TO PROVIDE FULL ROD DRAWINGS FOR DESIGNER AND CLIENT APPROVAL

ALL DIMS TO BE CHECKED ON SITE. DRAWINGS TO BE READ IN CONJUNCTION WITH CCE PLANS, STRUCTSOL SKETCHES, AND INTO LIGHTING DRAWINGS

> FULL ON SITE SETTING OUT BY CONTRACTOR. CONTRACTOR TO
> REPORT BACK ANY ON SITE
> INCONSISTENCIES. CONTRACTOR TO PROVIDE FULL ROD DRAWINGS FOR DESIGNER AND CLIENT APPROVAL

ALL DIMS TO BE CHECKED ON SITE. DRAWINGS TO BE READ IN CONJUNCTION WITH CCE PLANS, STRUCTSOL SKETCHES, AND INTO LIGHTING DRAWINGS