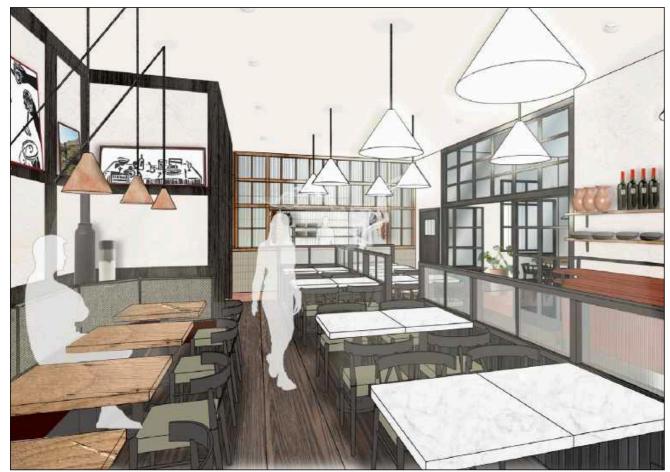

## Tapas Brindisa

Tapas restaurant in Battersea

Designed a shopfront inspired by traditional Spanish restaurants with bi-folding doors that invide the outside in.

- Prepared concept presentation to encapsulate the authentic, uncomplicated and warm spaces we are looking to design.
- Developed layout of restaurant, elevations and joinery details.
- Produced visuals for client meetings.
- Led the project on site, collaborating with builders, suppliers, the council and the clients.

Specified honest and traditional materials like terracotta, zellige tiles and rough plaster finish for interior walls.

Kitchen pass at the back of the restaurant was designed to reflect light and be a feature in the space

Visual of bar showing materials and lighting

Inspiration for mood and materiality. Simple shapes, concrete bar top, warm lighting, rattan stools and black stained chairs

Elevation A

Elevation B Elevation C