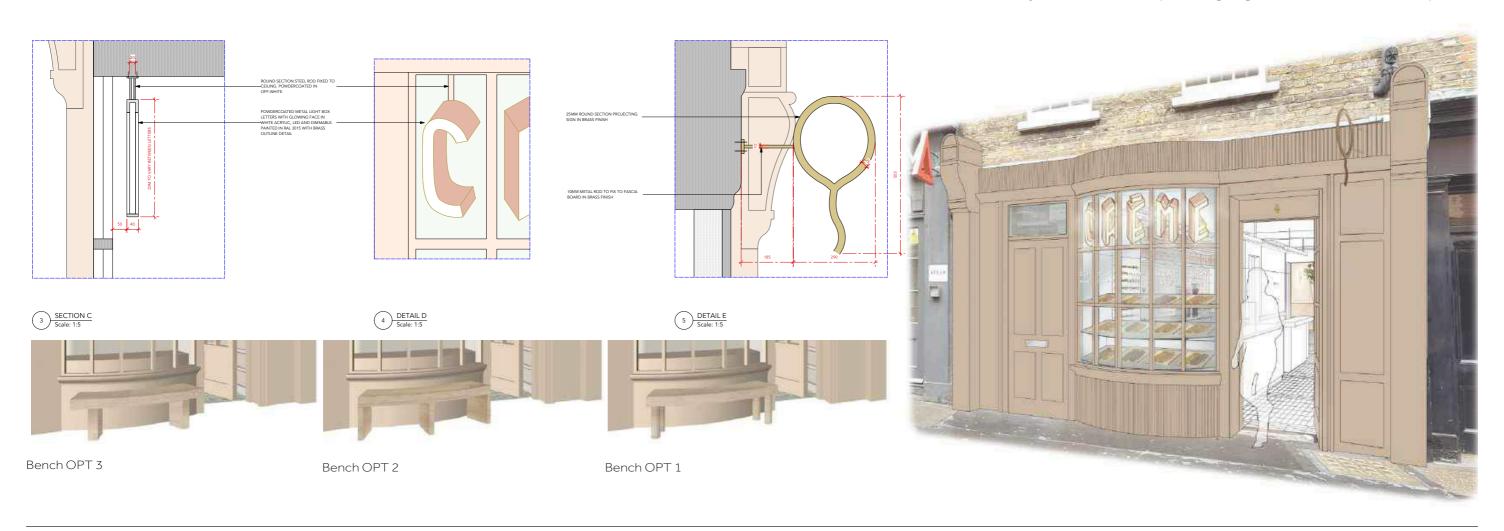

SOURCE STATE OF THE STATE OF TH

2 tone lime wash on walls while keeping existing traditional panelling as a feature. Sleek concrete counter with bespoke brass trays. Bespoke lighting with signage to advertise product.

Internally illuminated bespoke signage to fit in each window pane.

Crème

Crème Completed Photos