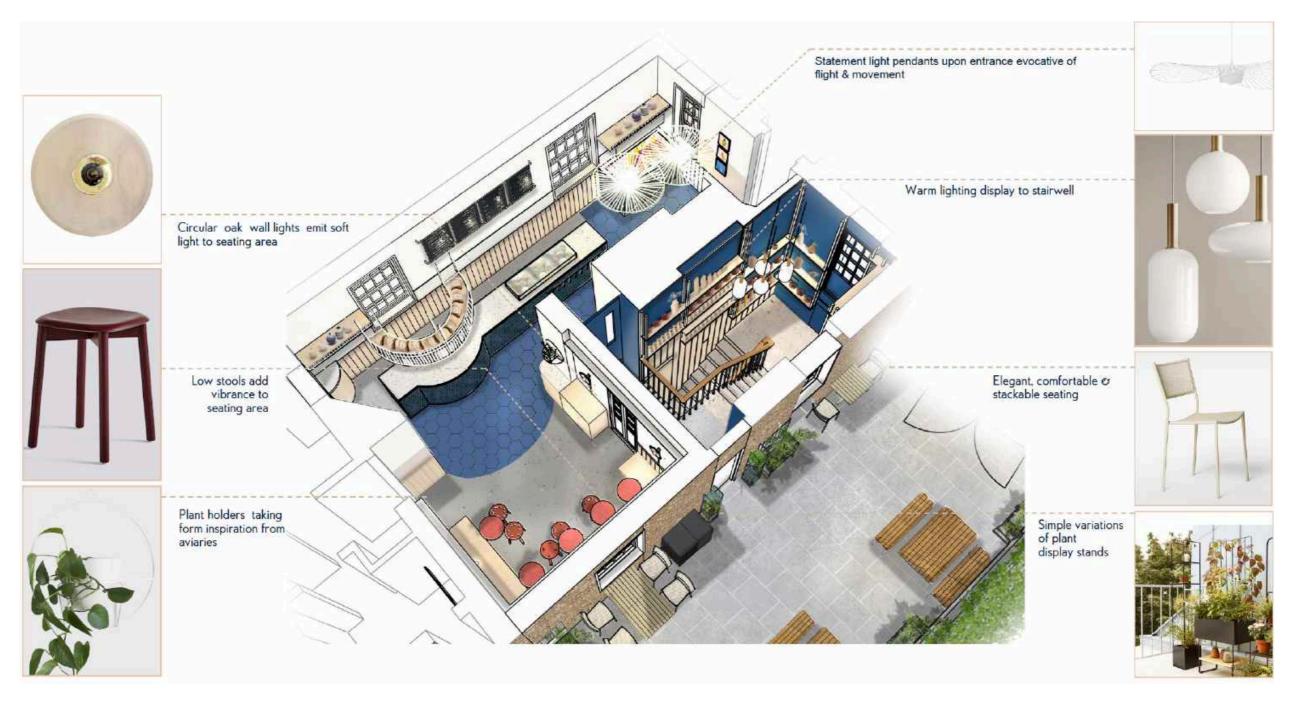

## Colicci Storey's Gate

Cafe in a listed building in St James's Park

#### CLEAN . ELEGANT . WARM . INVITING . FUNCTIONAL . TOUCHES OF AVIARY REFERENCES

Detailing re-interpreted from early aviary forms// Warmer tonal palette inspiration drawn from Autumnal St James Park//

- I completed drawings pack and visuals. Coordinating kitchen, electrical, design and builders drawings
- Made regular site visits, liaising with the main contractor and the Royal Parks team
- -Put together an art and accessories pack, and liaised with a planting consultants on a large selection of plants for the back garden.
- Budgeting