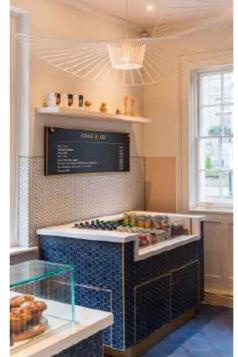

## Colicci Storey's Gate

Cafe in a listed building in St James's Park

#### CLEAN . ELEGANT . WARM . INVITING . FUNCTIONAL . TOUCHES OF AVIARY REFERENCES

Detailing re-interpreted from early aviary forms// Warmer tonal palette inspiration drawn from Autumnal St James Park//

Elegants detailing, aviary references in lighting and furniture. Robus and beautiful materials.

Colicci Storey's Gate Completed Photos