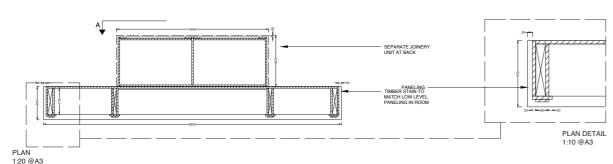

#### Abandoned officer's mess - Sketchup/ Photoshop

Detail for free standing back bar

Detail for fire place

The Shepherd Officer's Mess Set