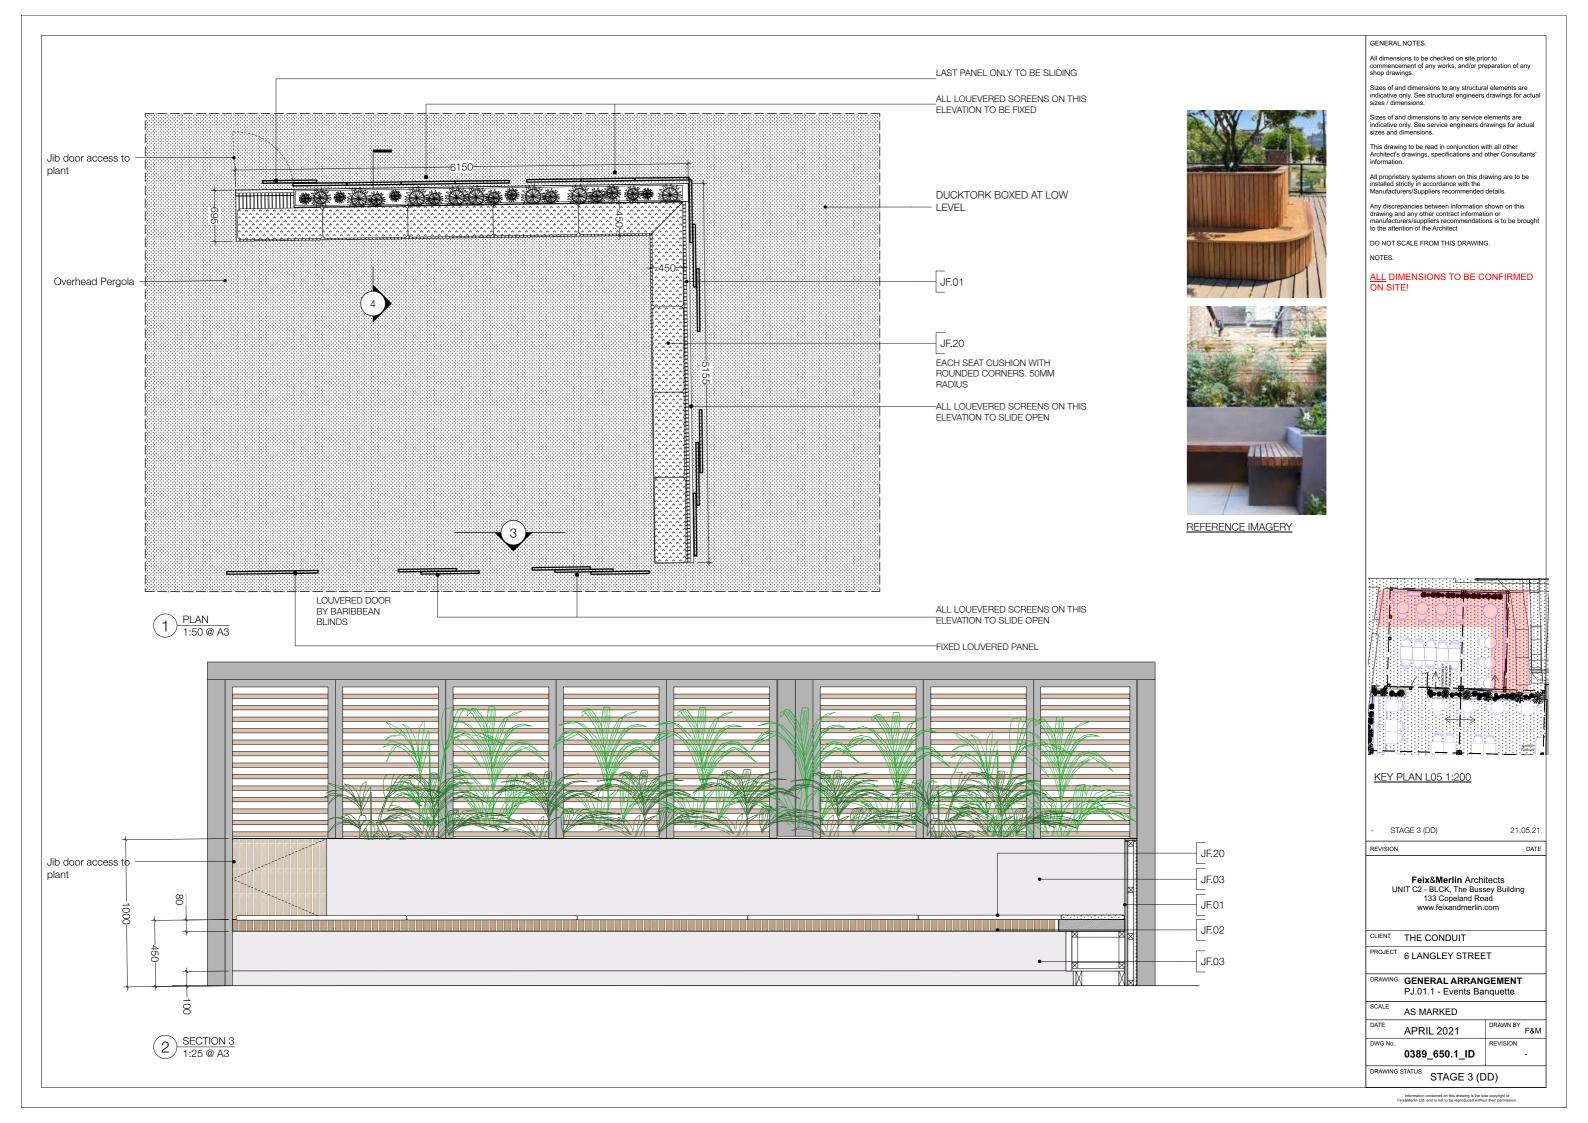

NOTES.

ALL DIMENSIONS TO BE CONFIRMED ON SITE!

KEY PLAN L05 1:200

STAGE 3 (DD)

21.05.21

DATE

REVISION

Feix&Merlin Architects
UNIT C2 - BLCK, The Bussey Building
133 Copeland Road
www.feixandmerlin.com

CLIENT THE CONDUIT

PROJECT 6 LANGLEY STREET

DRAWING GENERAL ARRANGEMENT
PJ.01.2 - Events Banquette

AS MARKED

DATE APRIL 2021

DRAWN BY F&M

0389\_650.2\_ID

DRAWING STATUS STAGE 3 (DD)

Information contained on this drawing is the sole copyright of Feix&Merlin Ltd. and is not to be reproduced without their permission.