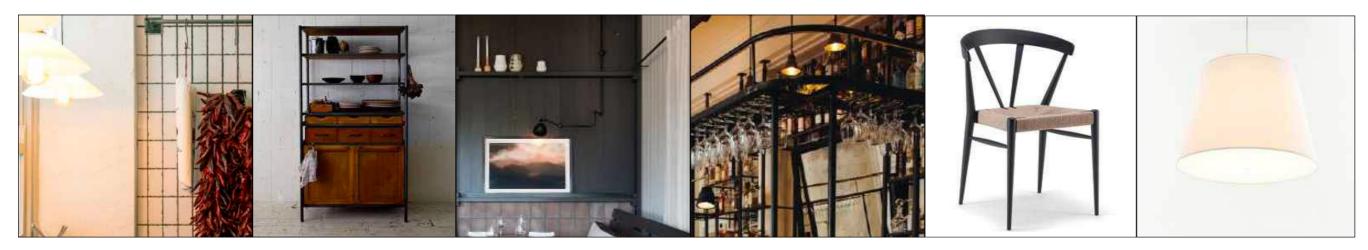

Specified honest and traditional materials like terracotta, zellige tiles and rough plaster finish for interior walls.

Kitchen pass at the back of the restaurant was designed to reflect light and be a feature in the space

Visual of bar showing materials and lighting

Inspiration for mood and materiality. Simple shapes, concrete bar top, warm lighting, rattan stools and black stained chairs

Elevation A

Elevation B Elevation C