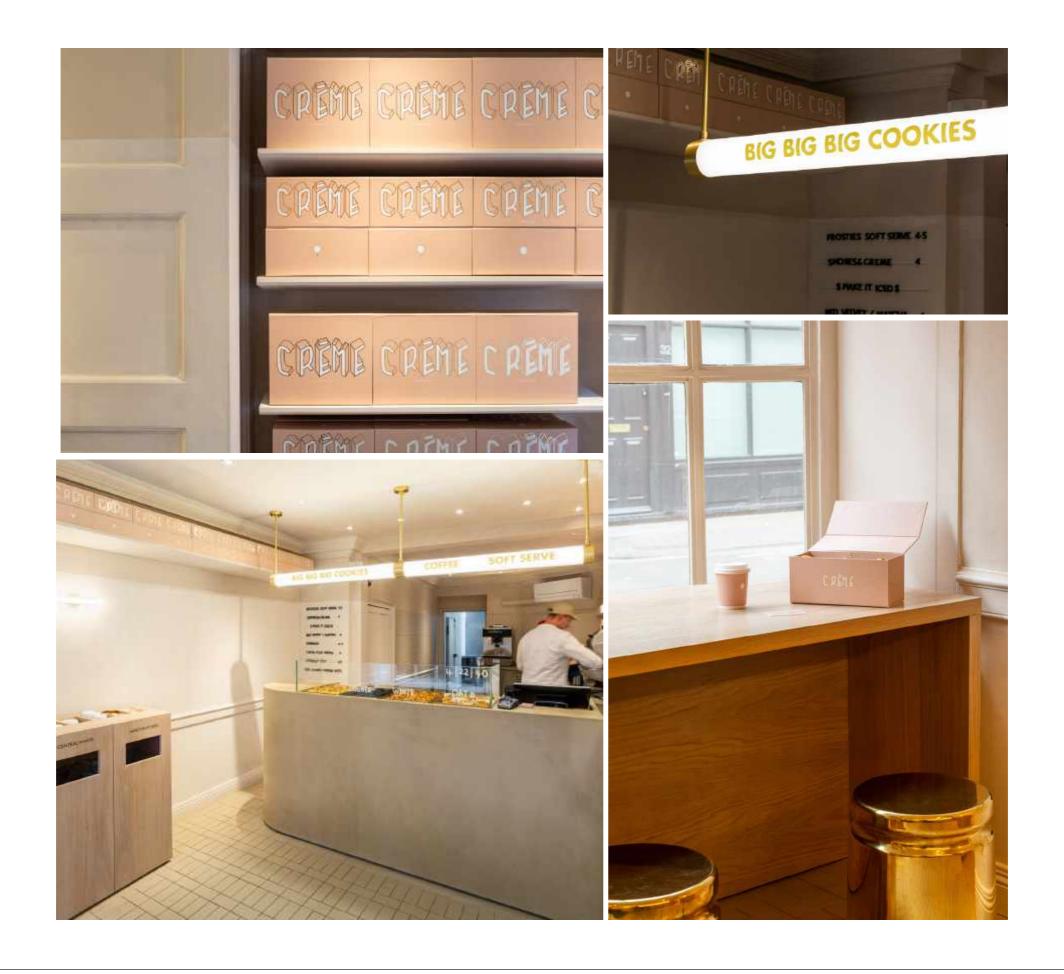

SOURCE STATE OF THE STATE OF TH

2 tone lime wash on walls while keeping existing traditional panelling as a feature. Sleek concrete counter with bespoke brass trays. Bespoke lighting with signage to advertise product.

Internally illuminated bespoke signage to fit in each window pane.

Crème

Crème Completed Photos