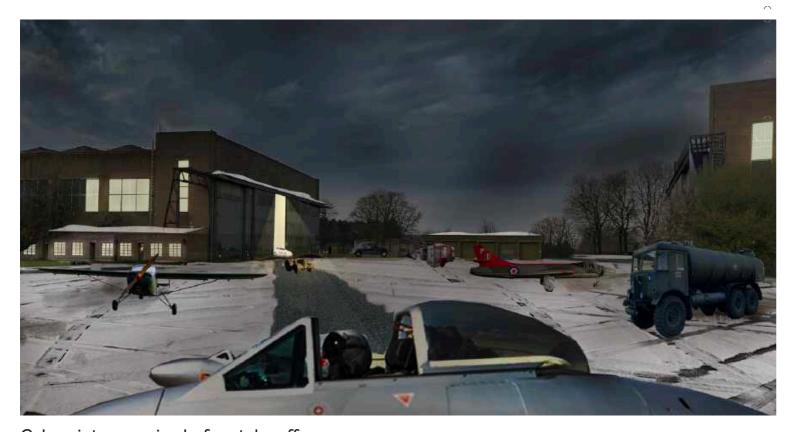

**Before** 

After. Officer's Mess new entrance design and set for snow ball fight

New entrance - Sketchup

Calm winter evening before take off

Idyllic Christmas setting for Freddy's (main character) house

Visuals The Shepherd