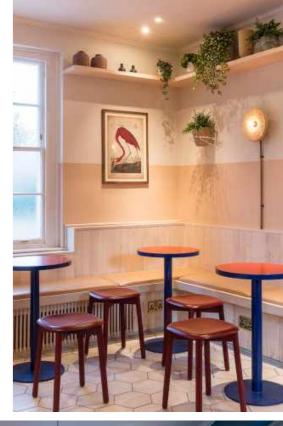

## Colicci Storey's Gate

Cafe in a listed building in St James's Park

#### CLEAN . ELEGANT . WARM . INVITING . FUNCTIONAL . TOUCHES OF AVIARY REFERENCES

Detailing re-interpreted from early aviary forms// Warmer tonal palette inspiration drawn from Autumnal St James Park//

Elegants detailing, aviary references in lighting and furniture. Robus and beautiful materials.

Colicci Storey's Gate Completed Photos