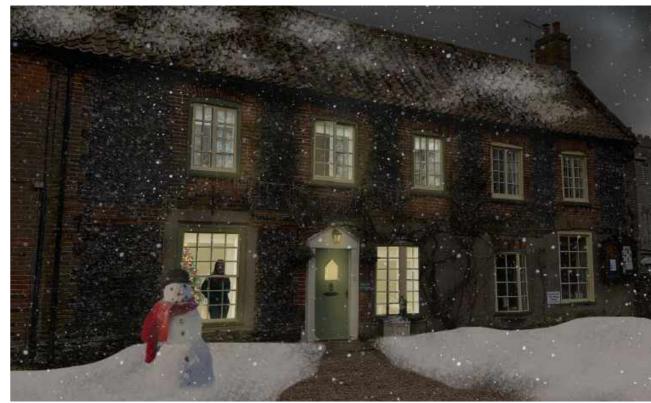

**Before** 

After. Officer's Mess new entrance design and set for snow ball fight

New entrance - Sketchup

Calm winter evening before take off

Idyllic Christmas setting for Freddy's (main character) house

Visuals The Shepherd