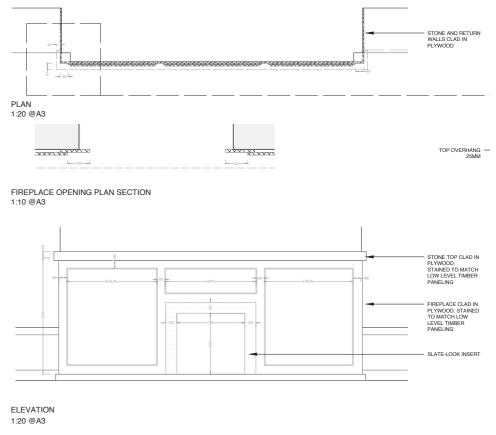

#### Abandoned officer's mess - Sketchup/ Photoshop

Detail for free standing back bar

Detail for fire place

The Shepherd Officer's Mess Set