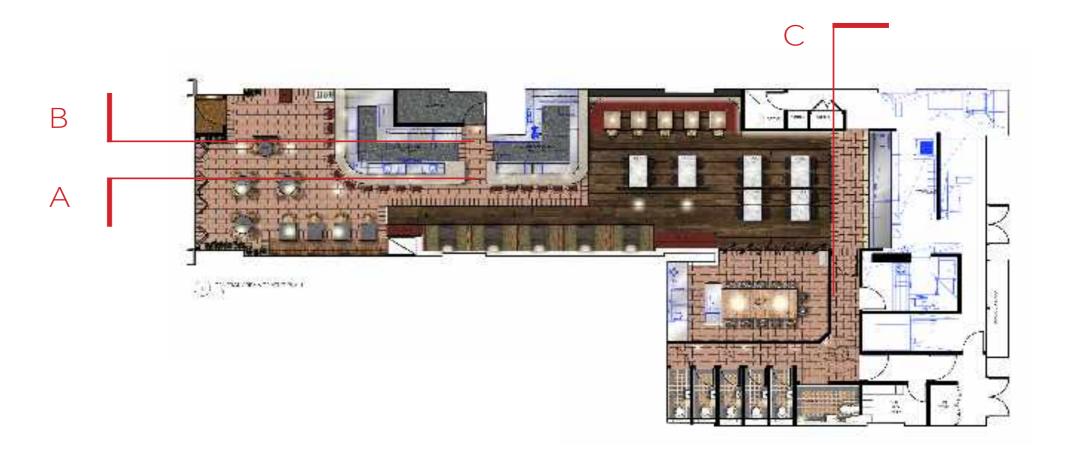

Visual of bar showing materials and lighting

Inspiration for mood and materiality. Simple shapes, concrete bar top, warm lighting, rattan stools and black stained chairs

Elevation A

Elevation B Elevation C

Brindisa Battersea Plan and Elevations

Brindisa Battersea Completed Photos